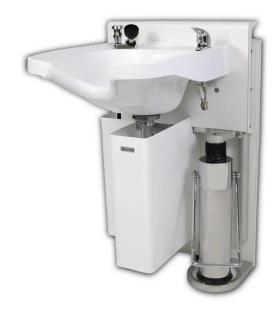

# K100 ADJUST-A-SINK

## SKU:K100WW

The K100 Adjust-a-Sink comes with a hydraulic pump and provides 12" of vertical adjustment.

For many residents of health and senior care facilities, the visit to the salon is the highlight of their week. It is important to make their visit safe and comfortable, and provide them with the most enjoyable, relaxing experience possible. Adjust-a-Sink®, wheelchair accessible shampoo sink, makes that possible.

## TECHNICAL INFORMATION

- The K100 offers a great fit for a wheelchair accessible shampoo sink
- 12" Vertical Adjustment accommodates a broad range of statures
- Includes 3000 bowl
- Intuitive, easy to use foot pump adjusts the height of the bowl
- Telescopic plumbing meets ASME/UPC standards. Listed with IAPMO, file #5496.