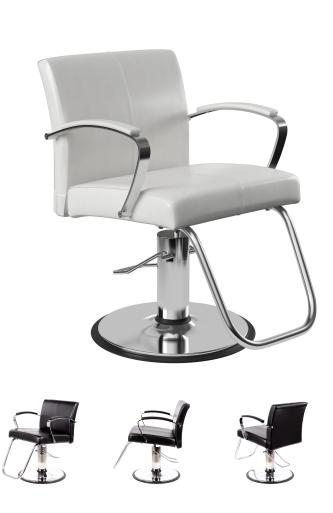

# MALLORY PLUSH STYLING CHAIR

#### SKU:4701-

The Mallory Plush is a modern styling chair that offers more flair and fashion to your salon. The squared corners and metal arms with square upholstered arm pads provide balance, while the mild concave back helps support your client in comfort. The vertical double stitch seam along the center provides durability and style. The hydraulic base allows for perfect smooth height adjustment, every time.

#### TECHNICAL INFORMATION

- Width between the arms 20"
- Width outside the arms 23.25"
- Height to the top of the back 34"
- Height to top of seat 21.5"
- Depth of seat 20"
- Overall depth 34"

\*Pictured base option may not match default base option.