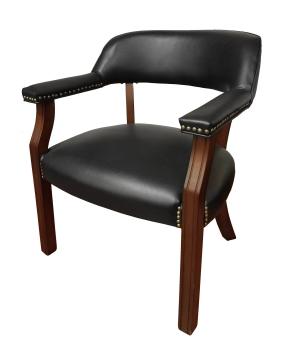

# ASHE WAITING CHAIR

### SKU:1051

The stylish and bold Ashe Waiting Chair is a great addition to the waiting area of your salon or spa or any space you need to add an elegant touch. Featuring upholstered arm rests with nailhead accents and a sleek design, the Ashe Waiting Chair includes everything you need to create a distinguished atmosphere.

# TECHNICAL INFORMATION

- 25"W x 25"D x 30"H
- featuring visible nail heads for traditional look (Imported)