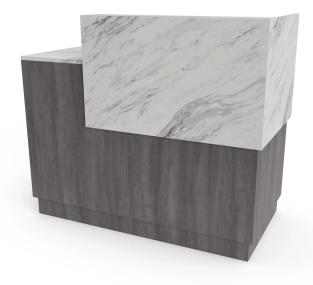

## IMALE ASYMMETRICAL DESK

SKU:2034-48

Clean lines and sleek modern style are hallmarks of our beautiful Asymmetrical Reception Desk. This design will beautifully complement your salon or spa decor, while also providing a private enclosure for your workstation. With an adjustable sliding keyboard shelf and wire management grommets to keep cords organized, this desk is perfect for any workspace.

### TECHNICAL INFORMATION

- 48"W x 24"D x 42"H
- Asymmetrical look
- Keyboard shelf
- Grómmets
- Cabinet with drawer and storage below