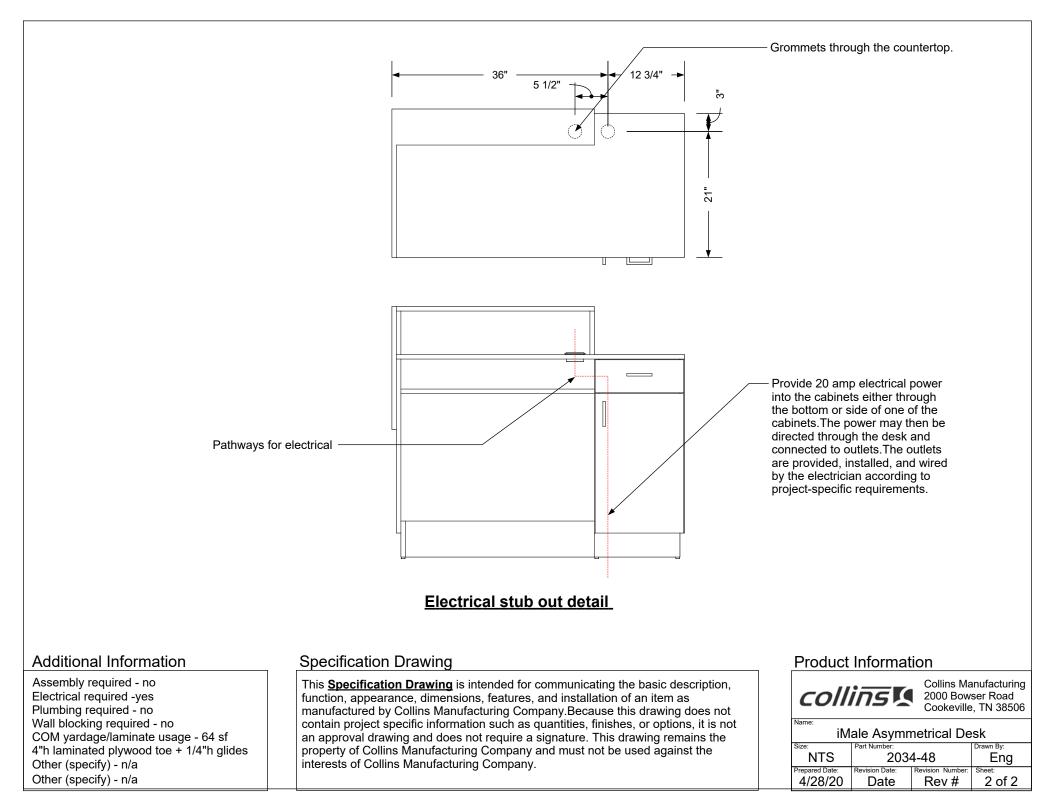

## IMALE ASYMMETRICAL DESK

SKU:2034-48

Clean lines and sleek modern style are hallmarks of our beautiful Asymmetrical Reception Desk. This design will beautifully complement your salon or spa decor, while also providing a private enclosure for your workstation. With an adjustable sliding keyboard shelf and wire management grommets to keep cords organized, this desk is perfect for any workspace.

### TECHNICAL INFORMATION

- 48"W x 24"D x 42"H
- Asymmetrical look
- Keyboard shelf
- Grómmets
- Cabinet with drawer and storage below