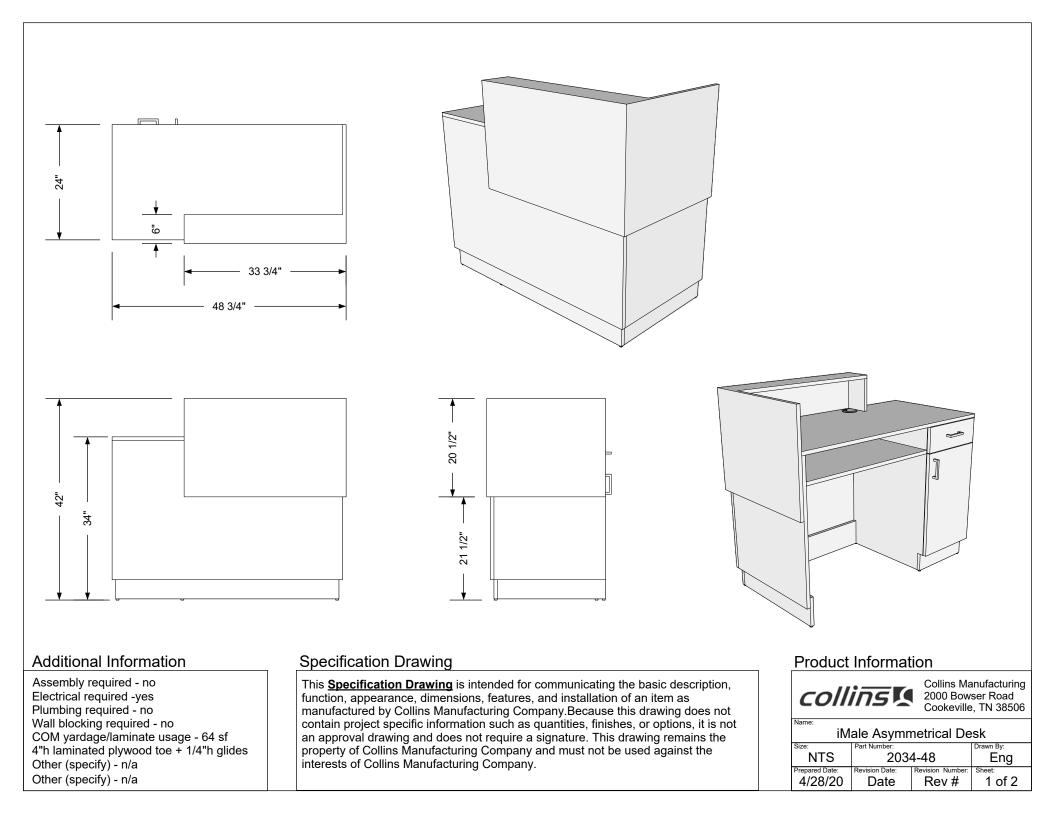

## IMALE ASYMMETRICAL DESK

SKU:2034-48

Clean lines and sleek modern style are hallmarks of our beautiful Asymmetrical Reception Desk. This design will beautifully complement your salon or spa decor, while also providing a private enclosure for your workstation. With an adjustable sliding keyboard shelf and wire management grommets to keep cords organized, this desk is perfect for any workspace.

### TECHNICAL INFORMATION

- 48"W x 24"D x 42"H
- Asymmetrical look
- Keyboard shelf
- Grómmets
- Cabinet with drawer and storage below