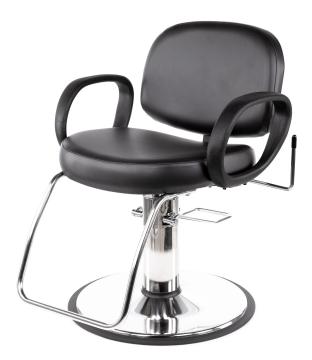

# BIVA-EDU ALL-PURPOSE

#### SKU:1611EDU

Our stylish Biva All-Purpose chair is built for years of use. It features a space saving u-shaped footrest, molded arms and rounded corners on the back and seat. This comfortable chair also features a manual lever for recline and an institutional-grade frame that's perfect for your school.

# TECHNICAL INFORMATION

- 26"W x 27.75"D x 31-36"H
- Education model reclining hydraulic chair
- Institutional-grade frame
- Higher density foam
- Space saving u-shaped footrest
- 25% heavier vinyl
- Standard molded urethane arms
- US-made 4500 chrome hydraulic base option