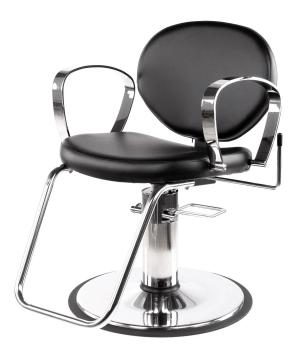

# DARCY-FDU ALL-PURPOSE

# SKU:3210EDU

NEW - The Darcy-edu AP is a modern take on the All-Purpose Chair. Hydraulic lift and chrome arms mean it has the height and sophistication you need to work your magic. Expertly tailored cushions with a choice of colors ensure your clients are comfortable.

# **TECHNICAL INFORMATION**

- 24"W x 36"D x 32-37"H
- Education model reclining hydraulic chair .
- Institutional-grade frame Higher density foam
- ٠ Space saving u-shaped footrest
- ٠
- 25% heavier vinyl • Standard chrome plated steel arms
- US-made chrome hydraulic base •