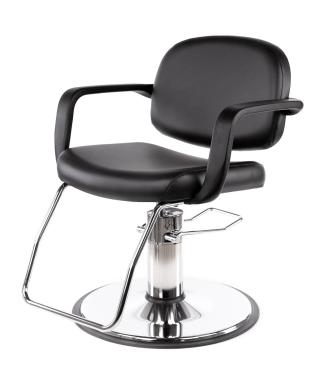

# JAYLEE-EDU STYLER

### SKU:1900EDU

Combining timeless styling with an attractive yet simplistic design, this expertly upholstered chair will fit into any salon or spa setting. The wide-set arms provide maximum comfort and support while the padded seat ensures client comfort.

Complete with a fully adjustable hydraulic base, the Jaylee-edu Styler is sure to become an instant favorite chair!

### TECHNICAL INFORMATION

- 26.5"W x 28"D x 32-37"H
- **Education model**
- Institutional-grade frame Higher density foam
- Space saving u-shaped footrest
- 25% heavier vinyl
- Standard wrap around molded urethane arms
- US-made chrome hydraulic base