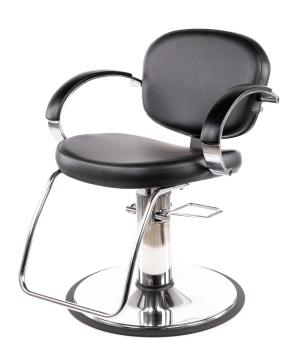

# VALENTI-FDU STYLER

## SKU:1300EDU

Experience the ultimate styling chair, expertly tailored and comfortably padded. The Valenti Hydraulic Styling Chair has beautiful bold cast aluminum arms capped with a durable yet soft urethane armrest. Finished in an elegant brushed silver finish this will be your new favorite seat!

# TECHNICAL INFORMATION

- 27"W x 38.5"D x 31.5-36.5"H
- · Education model
- Institutional-grade frame
- Higher density foam
- Space saving u-shaped footrest
- 25% heavier vinyl
- Standard cast áluminum arms with molded arm pad
- US-made chrome hydraulic base

\*Pictured base option may not match default base option.