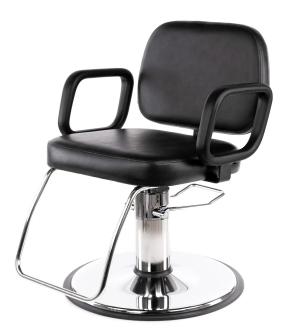

# collins SASSI-EDU STYLER

SKU:SS701EDU

The Sassi Styling Chair is streamlined with clean lines, molded armrests and a space saving footrest. This chair is built for longevity and durability, making it ideal for high-traffic salons or schools.

## TECHNICAL INFORMATION

- 24.5"W x 22.5"D x 32-37"H
- Education model Veeco classic
- Institutional-grade frame Higher density foam
- . •
- Space saving u-shaped footrest
- 25% heavier vinyl •
- Standard molded urethane arms . US-made chrome hydraulic base