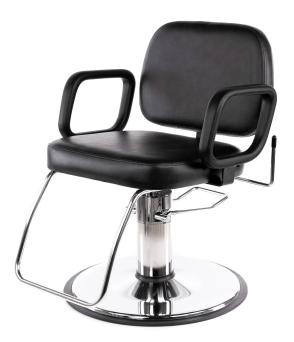

# **COLLING** SASSI-EDU ALL-PURPOSE

SKU:SS702EDU

The Sassi All Purpose Styling Chair is streamlined with clean lines and molded armrests. The manual recline and space saving footrest make this chair ideal for multiple uses. This chair is built for longevity and durability, making it ideal for high-traffic salons or schools.

## TECHNICAL INFORMATION

- 24.75"W x 26"D x 32-37"H
- Education model Veeco classic reclining hydraulic chair
- Institutional-grade frame
- Higher density foam
- Space saving u-shaped footrest
- 25% heavier vinyl
- Standard molded urethane arms
- US-made chrome hydraulic base