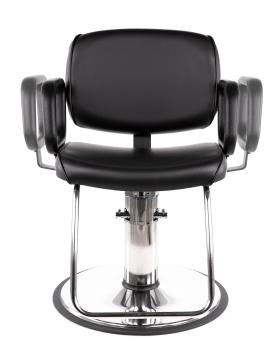

# TELESCOPING ARM OPTION

#### SKU:12427

Incorporate this option into most of our school seating solutions to provide for a wider seat.

# **TECHNICAL INFORMATION**

· Can adjust to different sizes as needed