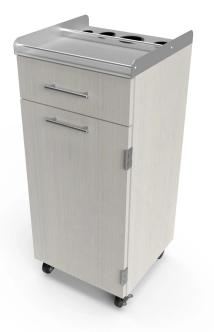

# SKU:2108-18

This LF Portable Styling Station is the perfect way to have function and beauty in one. The stainless steel top protects from color or other spills, and the built-in tool holders allow for an organized space. The industrial casters mean this classic style will look great wherever you decide to use it.

# TECHNICAL INFORMATION

- 18"W x 18"D x 41"H
- Stainless steel top with stainless rails that double as handles
- Top mounted tool holders
- One drawer
- One storage door mounted on institutional hinges
- Fitted with industrial casters