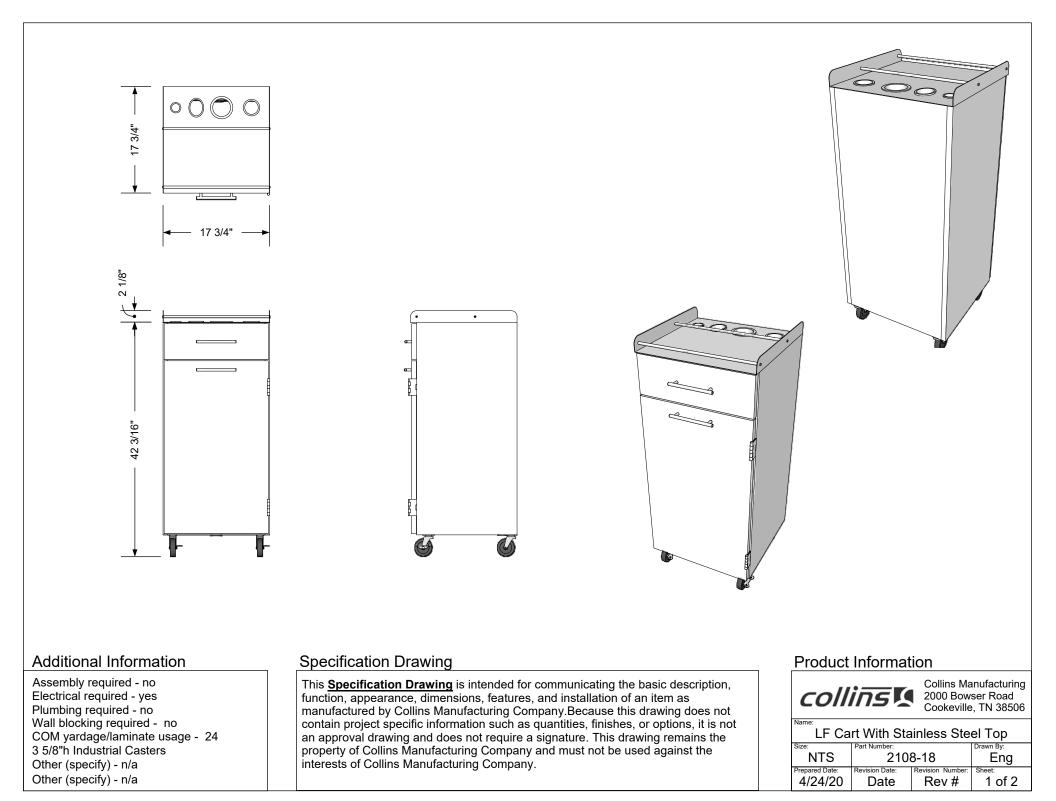

# TECHNICAL INFORMATION

- 18"W x 18"D x 41"H
- Stainless steel top with stainless rails that double as handles
- Top mounted tool holders
- One drawer
- One storage door mounted on institutional hinges
- Fitted with industrial casters

## SHIPPING INFORMATION

Item generally ships via Freight(Truck) service

- Weight: 175 lbs
- Dimensions: 32"L x 30"W x 50"H