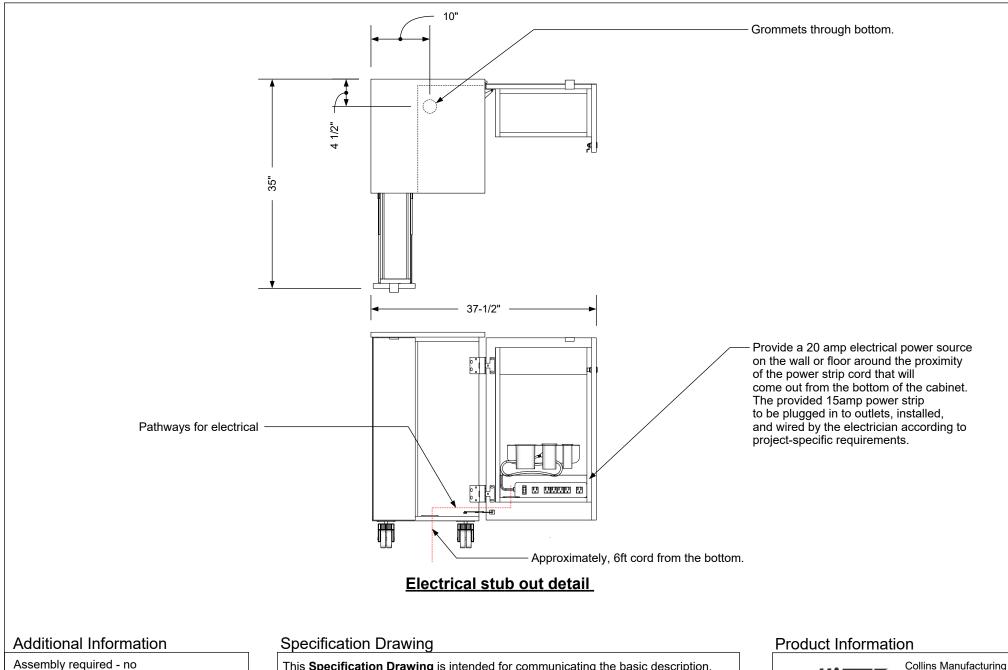

# TECHNICAL INFORMATION

- 18"W x 18"D x 36"H
- Stainless steel top
- Four industrial grade non-marring rubber casters
- Built in tall storage spice drawer with adjustable center shelf
- Concealed tool shelf
- 6-plug power strip with 6 foot cord

#### 1 Year:

 All remaining components, unless noted otherwise, are guaranteed for a period of one year from the date of purchase.

Assembly required - no Electrical required - yes Plumbing required - no Wall blocking required - no COM yardage/laminate usage - 24 sf 4 1/2" h Double Wheel Casters Other (specify) - n/a Other (specify) - n/a This **Specification Drawing** is intended for communicating the basic description, function, appearance, dimensions, features, and installation of an item as manufactured by Collins Manufacturing Company.Because this drawing does not contain project specific information such as quantities, finishes, or options, it is not an approval drawing and does not require a signature. This drawing remains the property of Collins Manufacturing Company and must not be used against the interests of Collins Manufacturing Company.