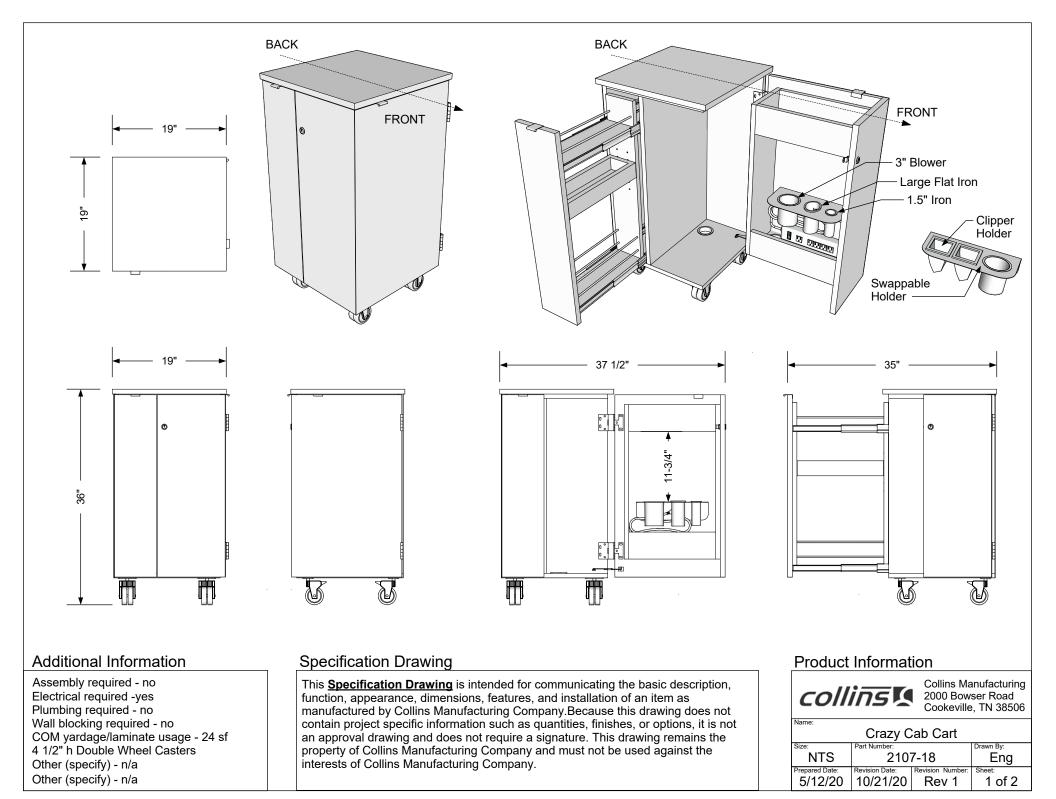

# TECHNICAL INFORMATION

- 18"W x 18"D x 36"H
- Stainless steel top
- Four industrial grade non-marring rubber casters
- Built in tall storage spice drawer with adjustable center shelf
- Concealed tool shelf
- 6-plug power strip with 6 foot cord

#### 1 Year:

 All remaining components, unless noted otherwise, are guaranteed for a period of one year from the date of purchase.

Assembly required - no Electrical required - yes Plumbing required - no Wall blocking required - no COM yardage/laminate usage - 24 sf 4 1/2" h Double Wheel Casters Other (specify) - n/a Other (specify) - n/a This **Specification Drawing** is intended for communicating the basic description, function, appearance, dimensions, features, and installation of an item as manufactured by Collins Manufacturing Company.Because this drawing does not contain project specific information such as quantities, finishes, or options, it is not an approval drawing and does not require a signature. This drawing remains the property of Collins Manufacturing Company and must not be used against the interests of Collins Manufacturing Company.