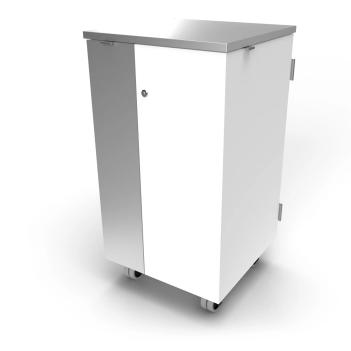

# CRAZY CAB CART

## SKU:2107-18

The Crazy Cart is the ultimate mobile styling cart. Built-in tool holders, a pull-out storage section for tall products and smaller items like brushes, and a stainless steel top with 80 grit finish complete with customizable panels make this portable styling station everything you need no matter where you go.

# TECHNICAL INFORMATION

- 18"W x 18"D x 36"H
- Stainless steel top
- Four industrial grade non-marring rubber casters
- Built in tall storage spice drawer with adjustable center shelf
- Concealed tool shelf
- 6-plug power strip with 6 foot cord