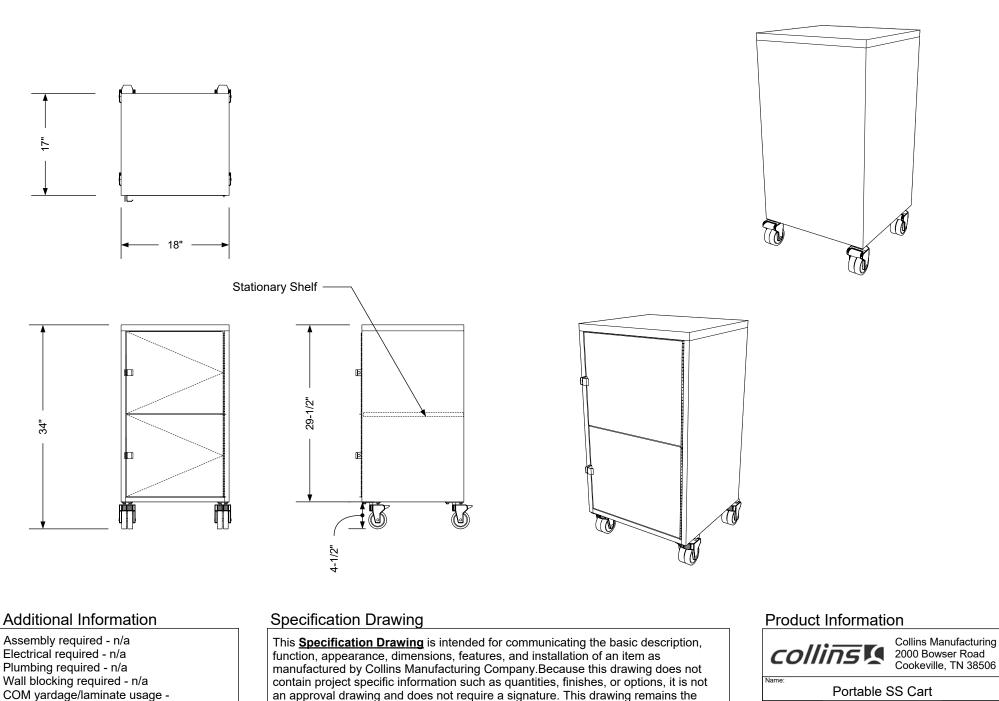

# TECHNICAL INFORMATION

- 18"W x 17"D x 34"H
- All stainless steel construction
- Two storage spaces with hasps perfect for the school
- environmentNon-marring industrial casters

#### 3 Years:

• BKB Electric Base

1 year:

• All remaining components, unless otherwise noted

4 1/2" h Double Wheel Casters Other (specify) - n/a