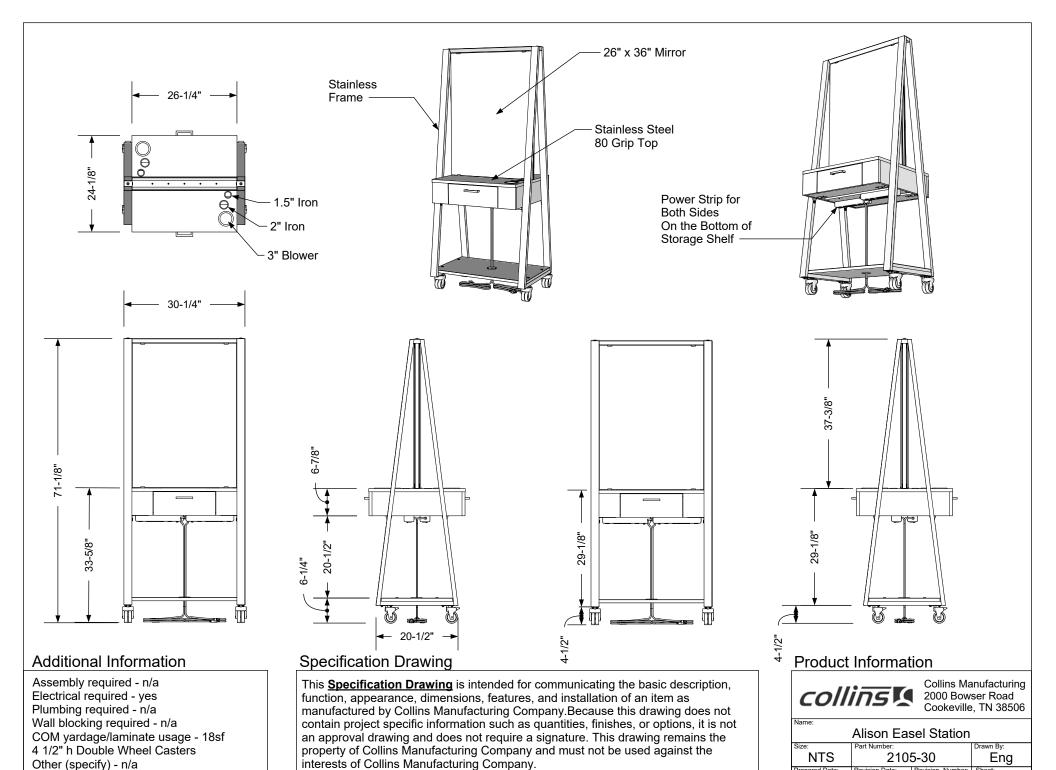

# **Specification Drawing**

This <u>Specification Drawing</u> is intended for communicating the basic description, function, appearance, dimensions, features, and installation of an item as manufactured by Collins Manufacturing Company. Because this drawing does not contain project specific information such as quantities, finishes, or options, it is not an approval drawing and does not require a signature. This drawing remains the property of Collins Manufacturing Company and must not be used against the interests of Collins Manufacturing Company.

## Product Information

6/12/20 | 10/23/20

Collins Manufacturing 2000 Bowser Road Cookeville, TN 38506

2 of 2

| Alison Easel Station |                |                  |           |
|----------------------|----------------|------------------|-----------|
| Size:                | Part Number:   |                  | Drawn By: |
| NTS                  | 2105-30        |                  | Eng       |
| Prepared Date:       | Revision Date: | Revision Number: | Sheet:    |