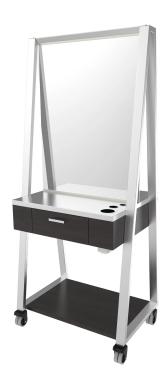

# ALISON FASEL STATION

SKU:2105-30

With the Alison Easel styling station, you can show off your artistic style in an easy and organized way.

Featuring a sturdy stainless steel frame and countertop, this portable station comes with a built-in tool holder and drawer for supplies, as well as a bottom shelf for additional storage. Use it in your school, salon or anywhere else you want to express your unique style.

### TECHNICAL INFORMATION

- 30.25"W x 21"D x 70.25"H
- stainless frame and counter top
- two four-plex outlets mounted beneath work surface
- tool holders conveniently built into right side of each stylist's workstation
- a center drawer on each side
- a laminated lower shelf that accommodates a student kit
- on-marring industrial casters