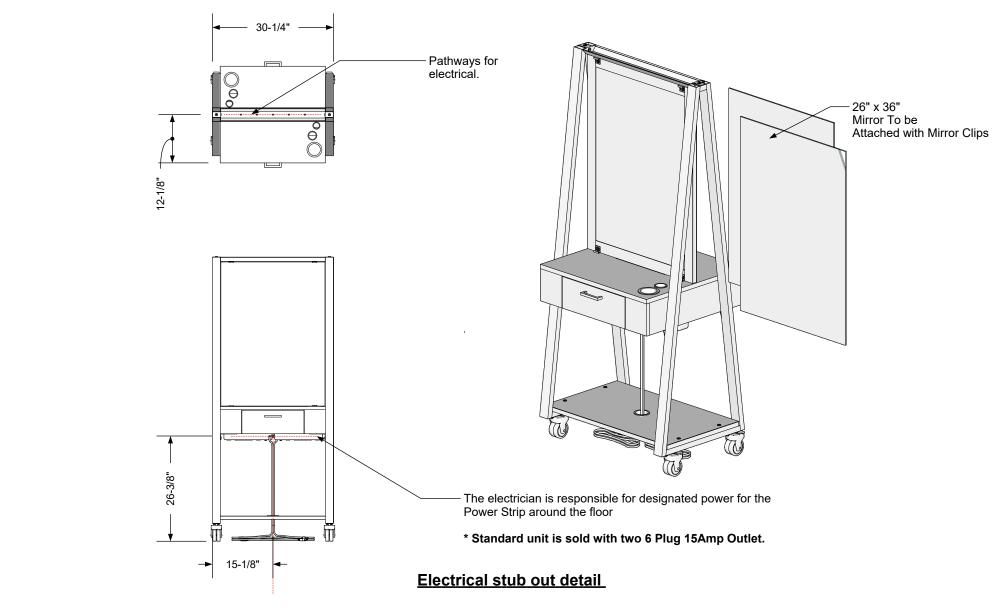

## Additional Information

Assembly required - n/a
Electrical required - yes
Plumbing required - n/a
Wall blocking required - n/a
COM yardage/laminate usage - 18sf
4 1/2" h Double Wheel Casters
Other (specify) - n/a
Other (specify) - n/a

# **Specification Drawing**

This <u>Specification Drawing</u> is intended for communicating the basic description, function, appearance, dimensions, features, and installation of an item as manufactured by Collins Manufacturing Company. Because this drawing does not contain project specific information such as quantities, finishes, or options, it is not an approval drawing and does not require a signature. This drawing remains the property of Collins Manufacturing Company and must not be used against the interests of Collins Manufacturing Company.