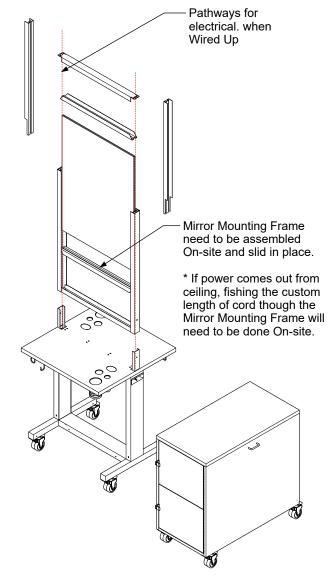

#### TECHNICAL INFORMATION

- 46"W x 34"D x 72"H
- All stainless steel construction
- Two sided workstation with framed mirrors
- Ledge w/ appliance holders
- Two-sided cabinet
- A total for four lockable storage compartments
- Heavy duty locking casters
- Two 20-amp quad outlets

# Additional Information

Assembly required - yes
Electrical required - yes
Plumbing required - n/a
Wall blocking required - n/a
COM yardage/laminate usage 4 1/2" h Double Wheel Casters
Other (specify) - n/a
Other (specify) - n/a