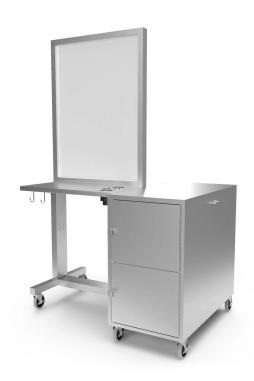

# VEECO AV-128 COMPLETE

#### SKU:2100-46

Our Veeco AV-128 styling station has an industrial-grade stainless steel construction, with a minimalist design that allows you to make the most of your space and showcase your style. The detachable supply cabinet provides ample storage for your styling tools, while the built-in tool holders and hooks help keep everything tidy and organized. Stainless top has 80 grit finish.

#### TECHNICAL INFORMATION

- 46"W x 34"D x 72"H
- All stainless steel construction
- Two sided workstation with framed mirrors
- Ledge w/ appliance holders
- Two-sided cabinet
- A total for four lockable storage compartments
- Heavy duty locking casters
- Two 20-amp quad outlets