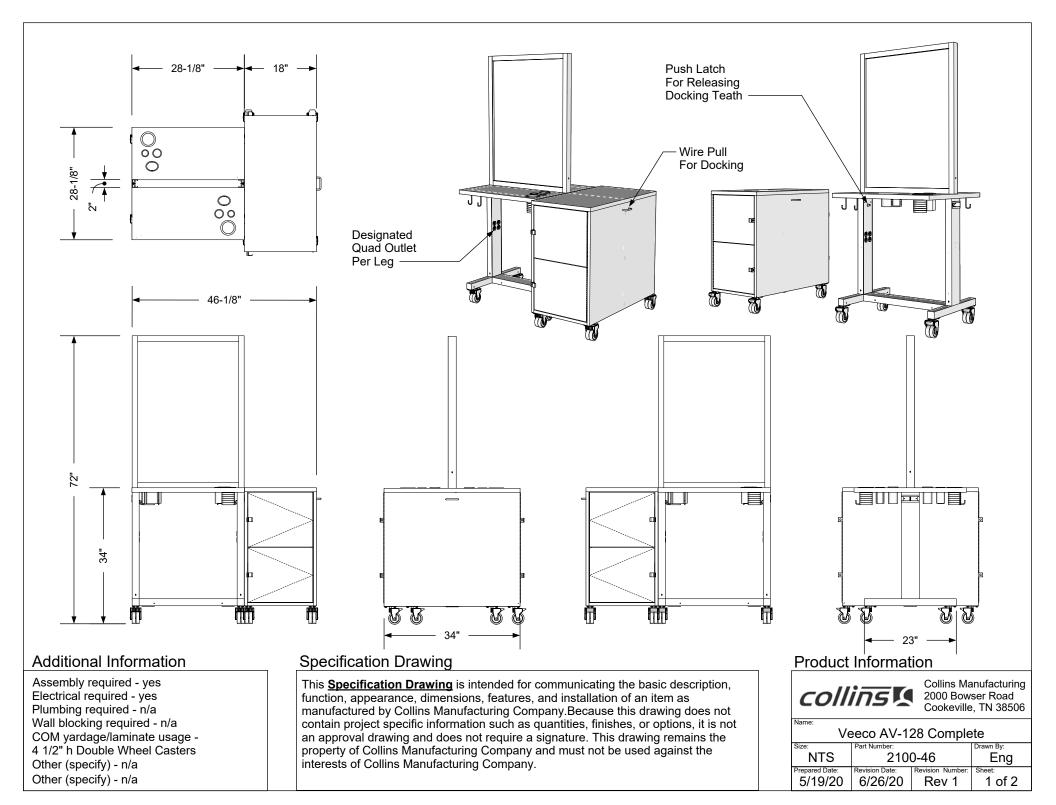

#### TECHNICAL INFORMATION

- 46"W x 34"D x 72"H
- All stainless steel construction
- Two sided workstation with framed mirrors
- Ledge w/ appliance holders
- Two-sided cabinet
- A total for four lockable storage compartments
- Heavy duty locking casters
- Two 20-amp quad outlets

# Additional Information

Assembly required - yes
Electrical required - yes
Plumbing required - n/a
Wall blocking required - n/a
COM yardage/laminate usage 4 1/2" h Double Wheel Casters
Other (specify) - n/a
Other (specify) - n/a

# **Specification Drawing**

This <u>Specification Drawing</u> is intended for communicating the basic description, function, appearance, dimensions, features, and installation of an item as manufactured by Collins Manufacturing Company. Because this drawing does not contain project specific information such as quantities, finishes, or options, it is not an approval drawing and does not require a signature. This drawing remains the property of Collins Manufacturing Company and must not be used against the interests of Collins Manufacturing Company.

### Product Information

Collins Manufacturing 2000 Bowser Road Cookeville, TN 38506

Veeco AV-128 Complete

| Size:          | NTS 2100-46    |                  | Drawn By: |
|----------------|----------------|------------------|-----------|
| 1110           |                |                  | Eng       |
| Prepared Date: | Revision Date: | Revision Number: | Sheet:    |
| 5/19/20        | 6/26/20        | Rev 1            | 2 of 2    |