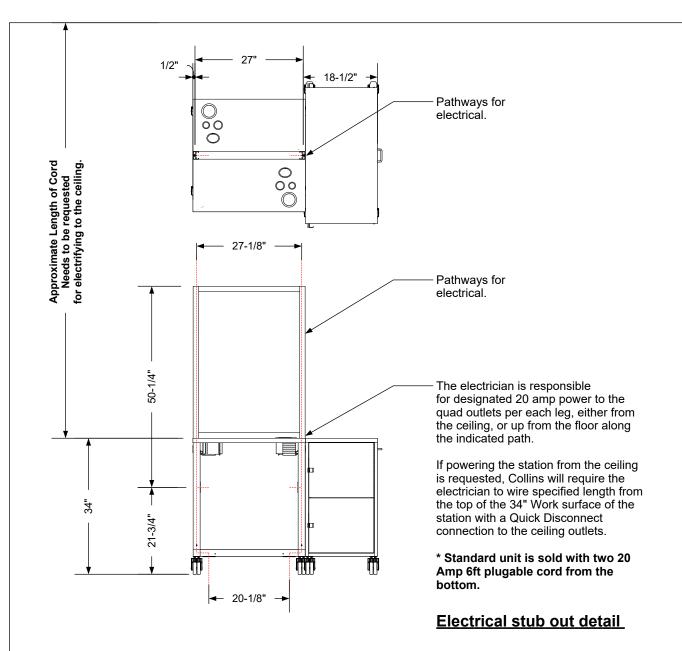

#### TECHNICAL INFORMATION

- 46"W x 34"D x 72"H
- All stainless steel construction
- Two sided workstation with framed mirrors
- Ledge w/ appliance holders
- Two-sided cabinet
- A total for four lockable storage compartments
- Heavy duty locking casters
- Two 20-amp quad outlets

# Additional Information

Assembly required - yes
Electrical required - yes
Plumbing required - n/a
Wall blocking required - n/a
COM yardage/laminate usage 4 1/2" h Double Wheel Casters
Other (specify) - n/a
Other (specify) - n/a