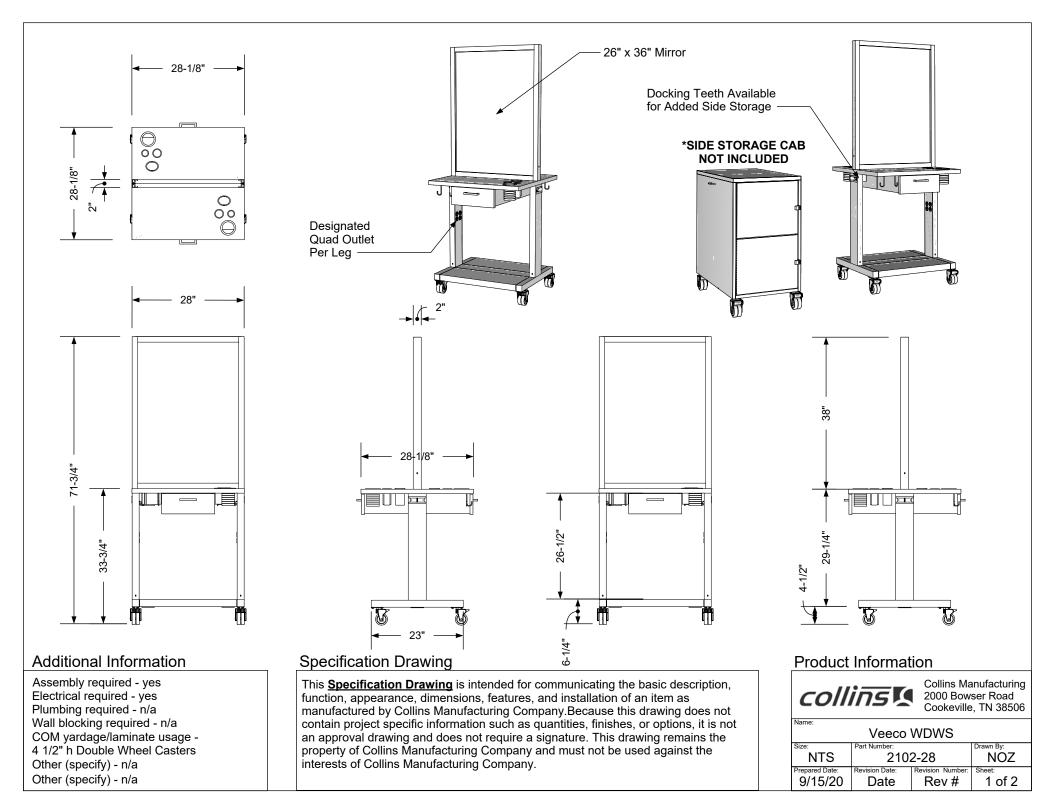

## SKU:2102-28

The Veeco WDWS styling station is constructed with a modern, sleek and functional design. The stainless steel finish on the mirror frame allows it to have a clean and classic look that would go well with any decor. This styling station has built in tool holders and tool hooks, as well as storage for additional items under the station.

## **TECHNICAL INFORMATION**

- 28"W x 25"D x 72"H •
- Stainless steel construction with laminated wooden drawer.
- Two sided workstation with framed mirrors
- Ledge w/ appliance holders
- Drawer for each side
- Bottom stainless shelf
- Heavy duty locking casters Two 20-amp quad outlets
- •