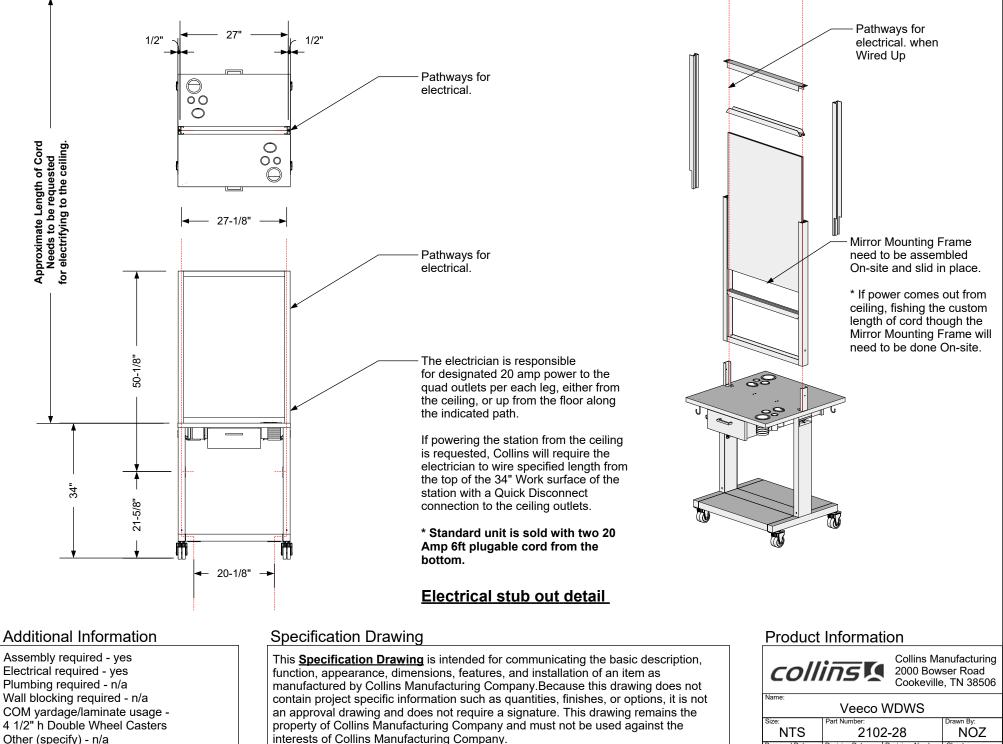

## **TECHNICAL INFORMATION**

- 28"W x 25"D x 72"H •
- Stainless steel construction with laminated wooden drawer.
- Two sided workstation with framed mirrors
- Ledge w/ appliance holders
- Drawer for each side
- Bottom stainless shelf
- Heavy duty locking casters Two 20-amp quad outlets
- •