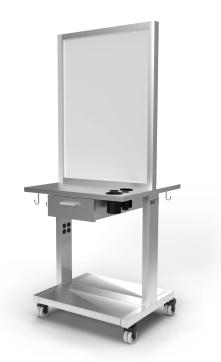

## SKU:2102-28

The Veeco WDWS styling station is constructed with a modern, sleek and functional design. The stainless steel finish on the mirror frame allows it to have a clean and classic look that would go well with any decor. This styling station has built in tool holders and tool hooks, as well as storage for additional items under the station.

## **TECHNICAL INFORMATION**

- 28"W x 25"D x 72"H •
- Stainless steel construction with laminated wooden drawer.
- Two sided workstation with framed mirrors
- Ledge w/ appliance holders
- Drawer for each side
- Bottom stainless shelf
- Heavy duty locking casters Two 20-amp quad outlets
- •