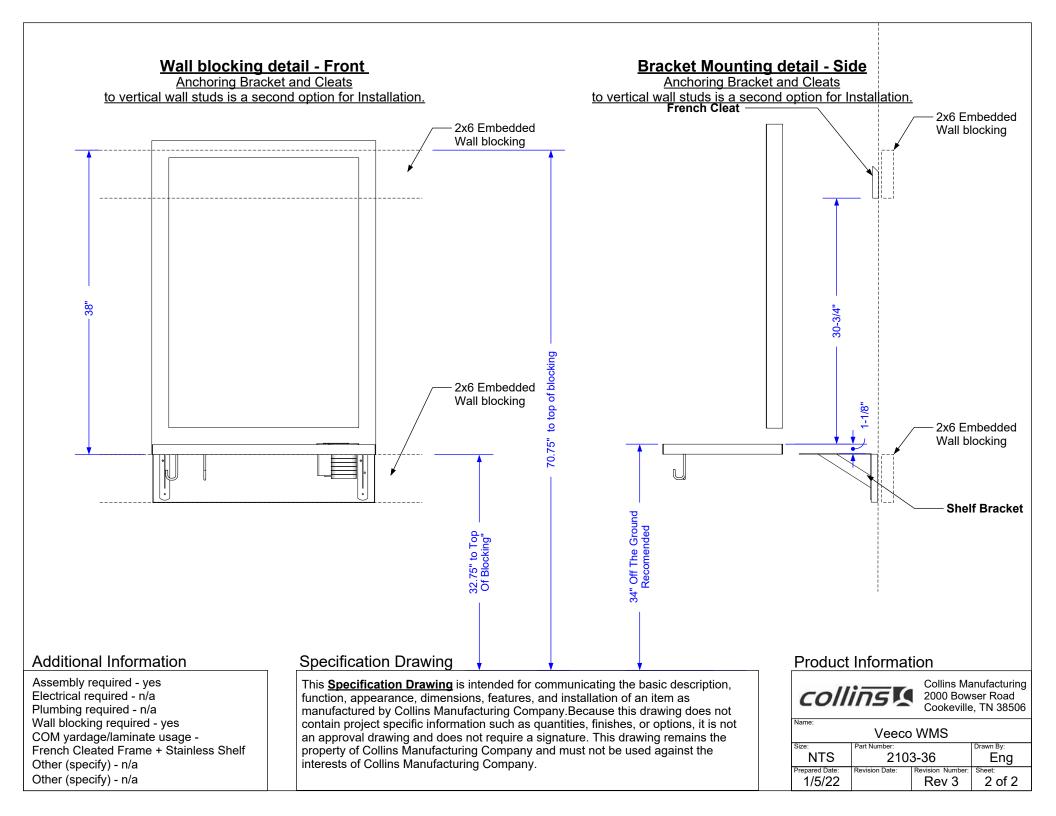

## TECHNICAL INFORMATION

- 28"W x 14"D x 39.25"H
- Stainless steel worksurface
- Laminated wall mounted framed mirror
- Stainless steel ledge w/ appliance holders