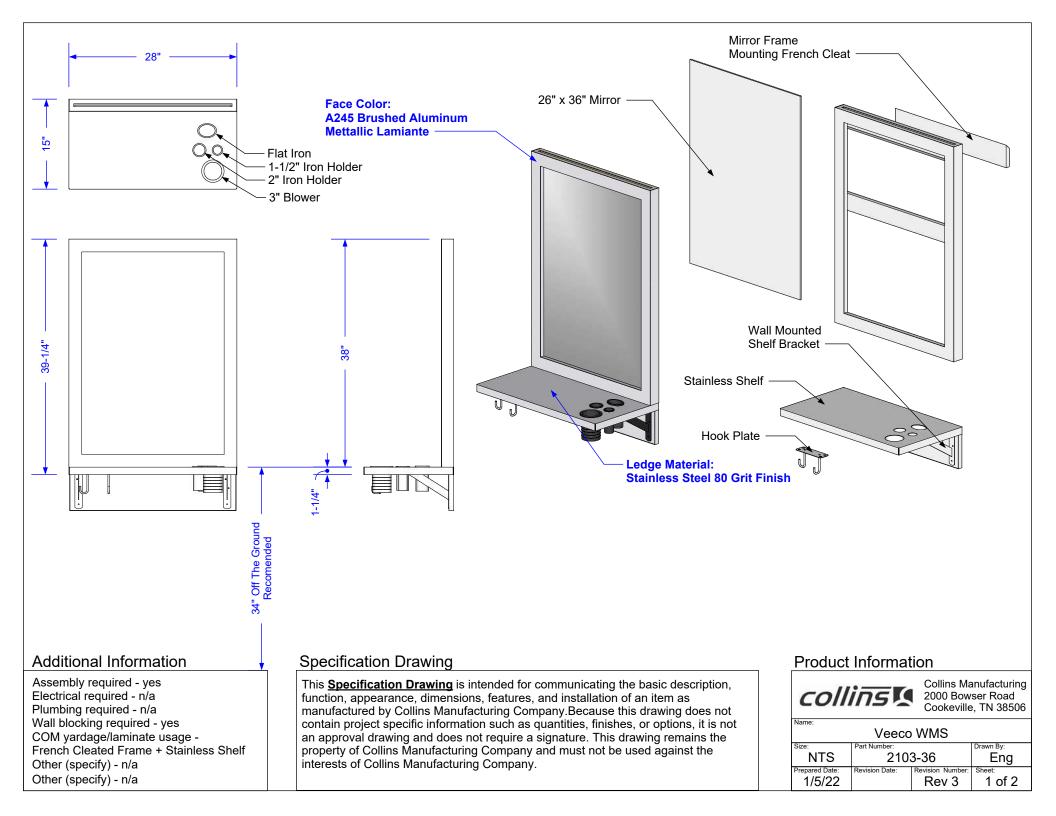

#### SKU:2103-36

The Veeco WMS wall mounted styling station is constructed with a modern, sleek and functional design. The stainless steel laminate finish on the mirror frame allows it to have a clean and classic look that would go well with any decor. Stainless top has 80 grit finish. This styling station has built in tool holders and tool hooks to keep your students **Organized**.

## TECHNICAL INFORMATION

- 28"W x 14"D x 39.25"H
- Stainless steel worksurface
- Laminated wall mounted framed mirror
- Stainless steel ledge w/ appliance holders