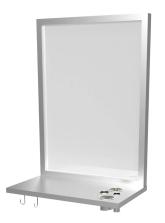

#### SKU:2103-36

The Veeco WMS wall mounted styling station is constructed with a modern, sleek and functional design. The stainless steel laminate finish on the mirror frame allows it to have a clean and classic look that would go well with any decor. Stainless top has 80 grit finish. This styling station has built in tool holders and tool hooks to keep your students **Organized**.

## TECHNICAL INFORMATION

- 28"W x 14"D x 39.25"H
- Stainless steel worksurface
- Laminated wall mounted framed mirror
- Stainless steel ledge w/ appliance holders