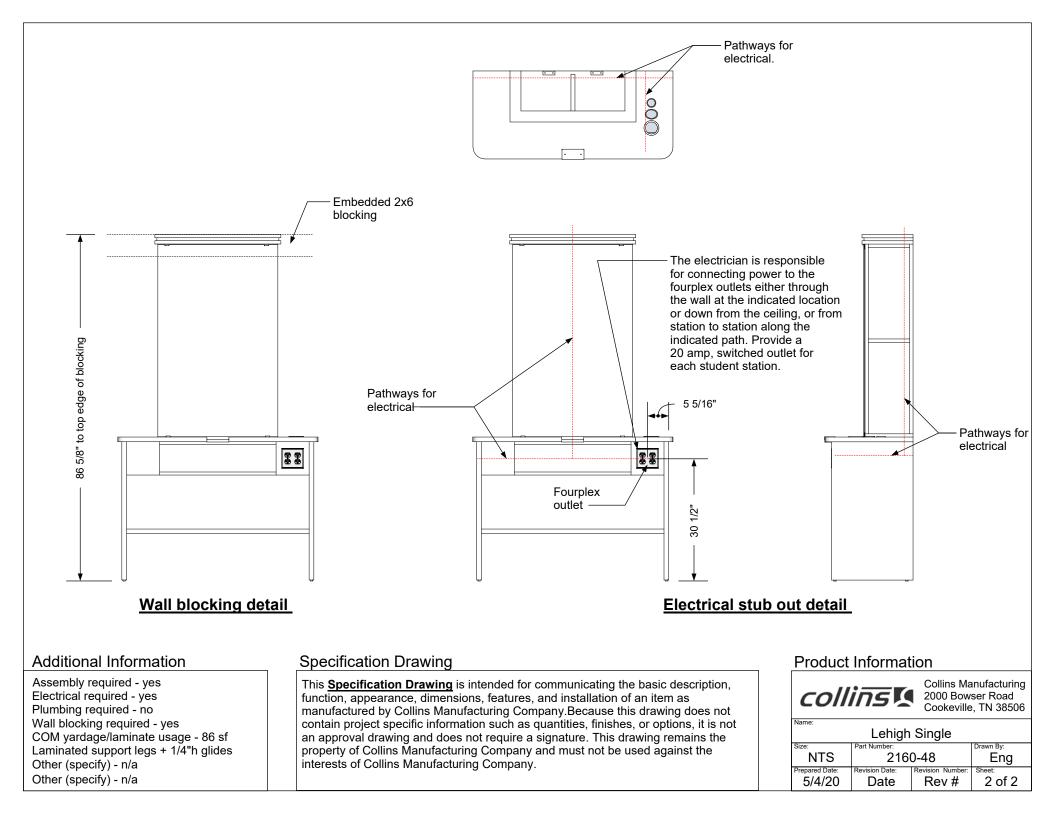

# TECHNICAL INFORMATION

- 48"W x 22"D x 87"H
- Tool holders
- Mannequin head clamp strip
- Mannequin head storage cubby
- Fourplex outlet
- Student kit storage
- Mirror