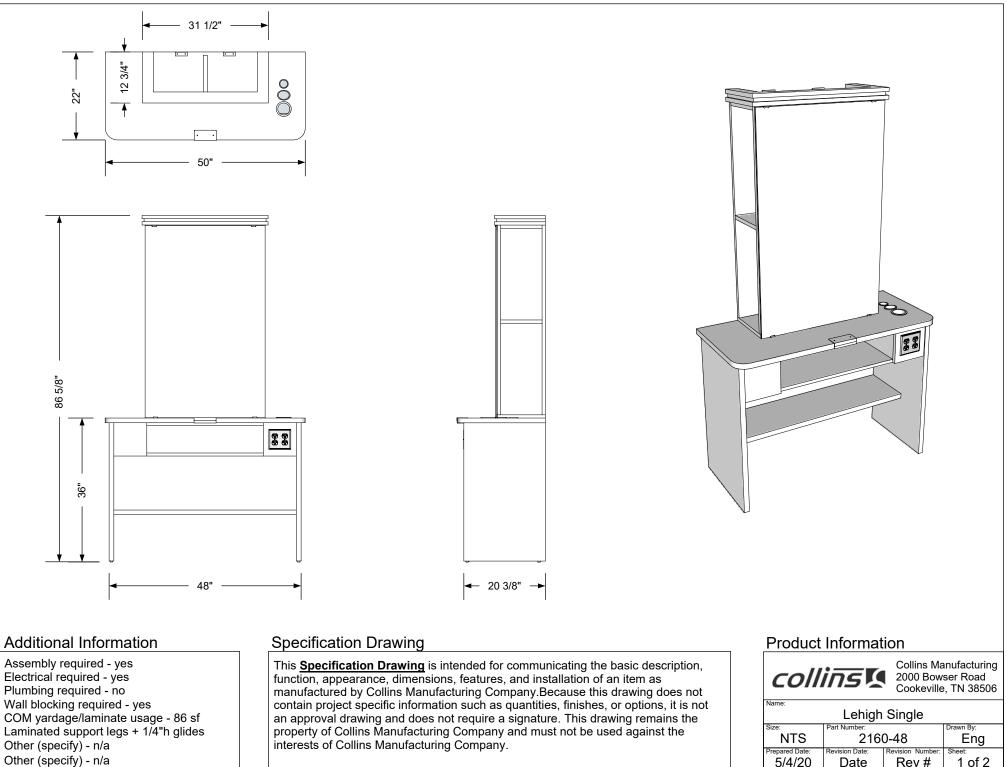

# TECHNICAL INFORMATION

- 48"W x 22"D x 87"H
- Tool holders
- Mannequin head clamp strip
- Mannequin head storage cubby
- Fourplex outlet
- Student kit storage
- Mirror