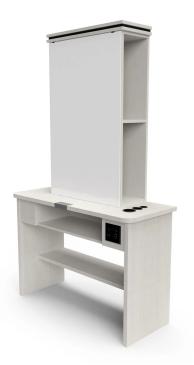

**COLLING LE** 

SKU:2160-48

Create an inspiring work space for your students with this Lehigh Single Styling Station. Made for one student, this design will give them all the space and tools they need to become a professional stylist.

# TECHNICAL INFORMATION

- 48"W x 22"D x 87"H
- Tool holders
- Mannequin head clamp strip
- Mannequin head storage cubby
- Fourplex outlet
- Student kit storage
- Mirror