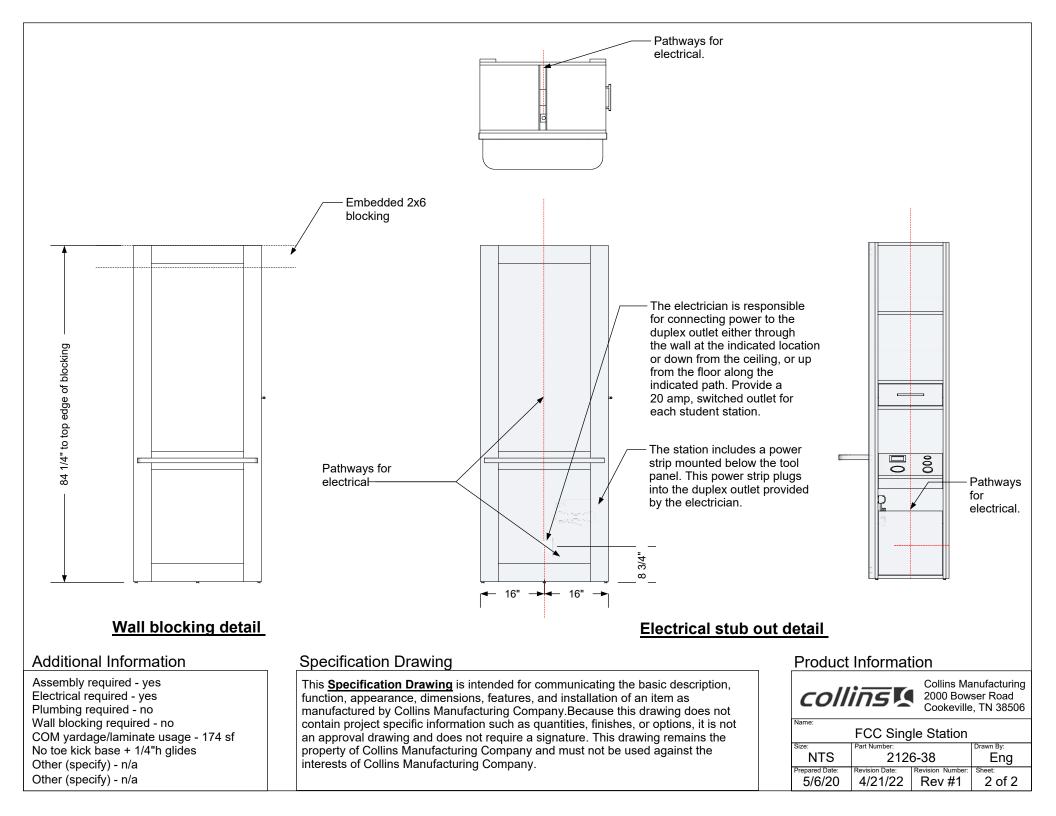

# TECHNICAL INFORMATION

- 38"W x 30.5"D x 90"H
- Tool holders
- Drawer
  - Work shelf
- Large storage area for student kit
- Fourplex outlet
- Storage for mannequin heads