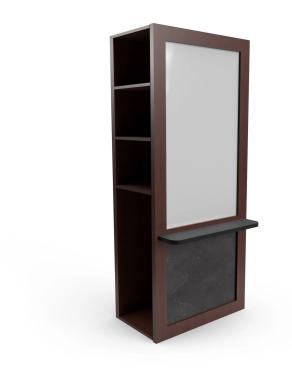

# **COLLING LE STATION**

SKU:2126-38

Our FCC Styling Station is built to help your students prep for success. This stylish station features a stylist station and plenty of storage options including drawers, shelving and a convenient ledge for essentials. It also has a built in tool holder to keep your students organized.

# TECHNICAL INFORMATION

- 38"W x 30.5"D x 90"H
- Tool holders
- Drawer
  - Work shelf
- Large storage area for student kit
- Fourplex outlet
- Storage for mannequin heads