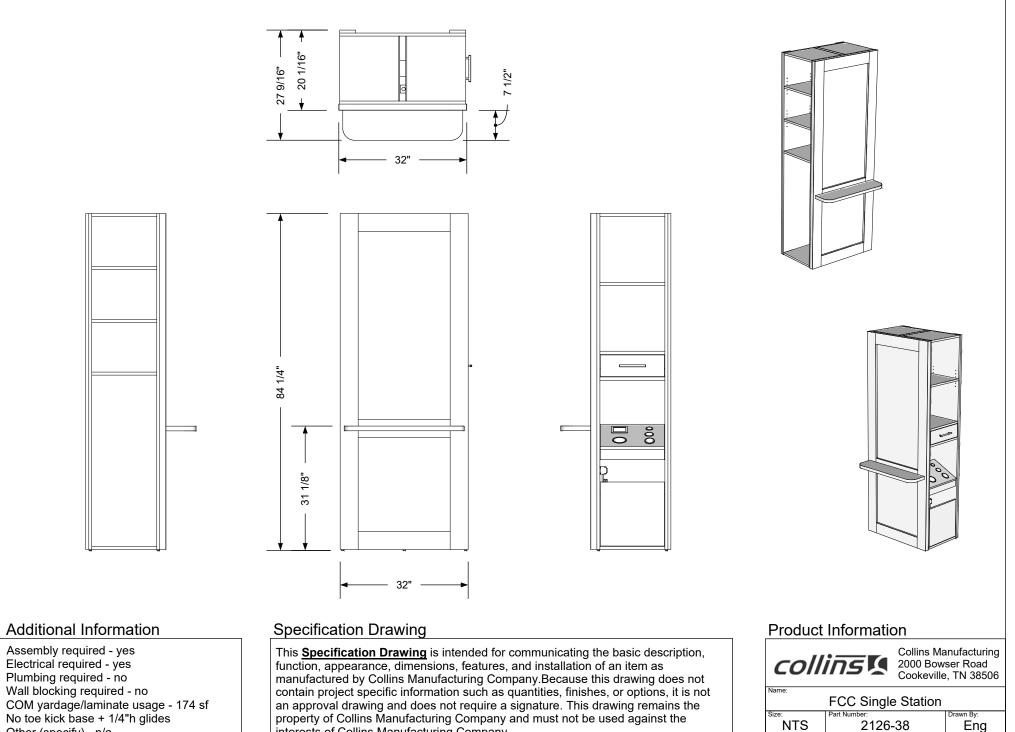

# **COLLING LE STATION**

SKU:2126-38

Our FCC Styling Station is built to help your students prep for success. This stylish station features a stylist station and plenty of storage options including drawers, shelving and a convenient ledge for essentials. It also has a built in tool holder to keep your students organized.

# TECHNICAL INFORMATION

- 38"W x 30.5"D x 90"H
- Tool holders
- Drawer
  - Work shelf
- Large storage area for student kit
- Fourplex outlet
- Storage for mannequin heads

### SHIPPING INFORMATION

Item generally ships via Freight(Truck) service

- Weight: 425 lbs
- Dimensions: 48"L x 32"W x 98"H