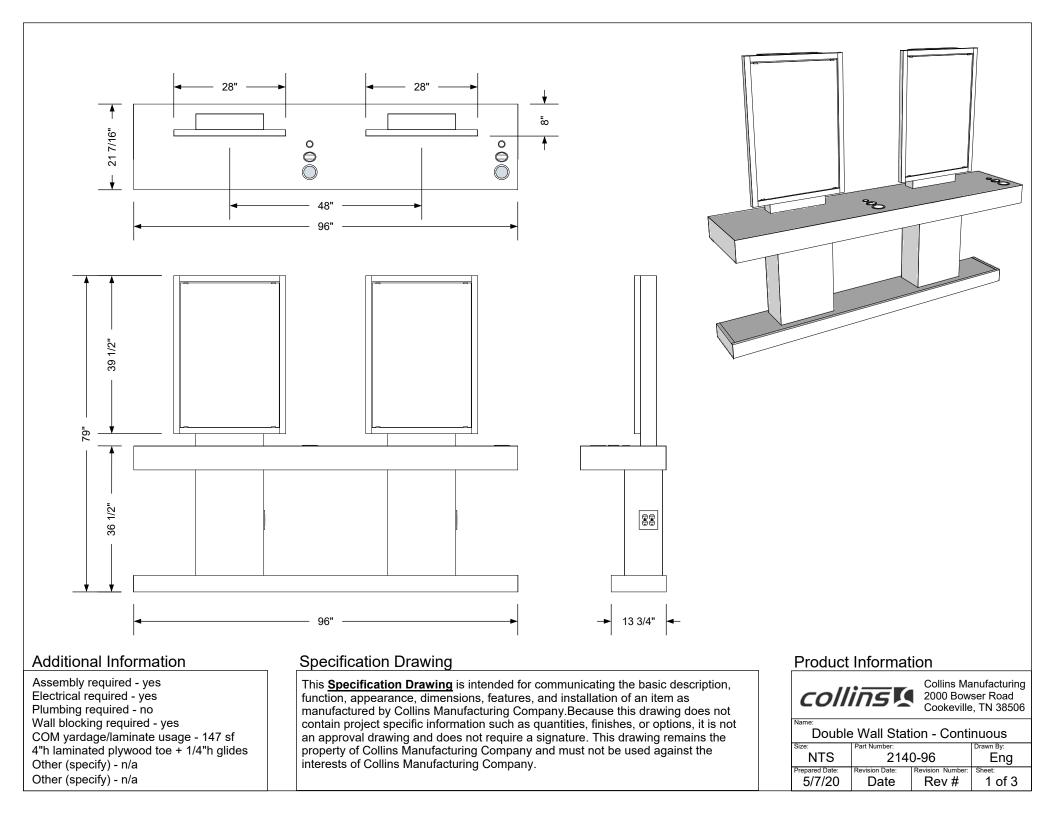

## TECHNICAL INFORMATION

- 96"W x 20"D x 76.5"H
- Featuring two stations w/ framed mirrors
- Laminated continuous tops
- Tool holdersContinuous base providing for wiring chase options

## Additional Information

Assembly required - yes Electrical required - yes Plumbing required - no Wall blocking required - yes COM yardage/laminate usage - 147 sf 4"h laminated plywood toe + 1/4"h glides Other (specify) - n/a Other (specify) - n/a

## **Specification Drawing**

This <u>Specification Drawing</u> is intended for communicating the basic description, function, appearance, dimensions, features, and installation of an item as manufactured by Collins Manufacturing Company.Because this drawing does not contain project specific information such as quantities, finishes, or options, it is not an approval drawing and does not require a signature. This drawing remains the property of Collins Manufacturing Company and must not be used against the interests of Collins Manufacturing Company.