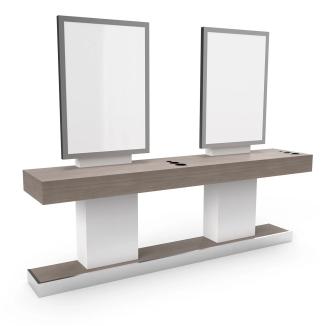

## DOUBLE WALL STATION WITH CONTINUOUS TOP AND BASE

SKU:2140-96

This beautiful Double Wall Styling Station provides extra workspace for two stylists. The sleek design features a continuous top and continuous base, creating a modern look that is sure to catch all eyes.

## TECHNICAL INFORMATION

- 96"W x 20"D x 76.5"H
- Featuring two stations w/ framed mirrors
- Laminated continuous tops
- Tool holdersContinuous base providing for wiring chase options