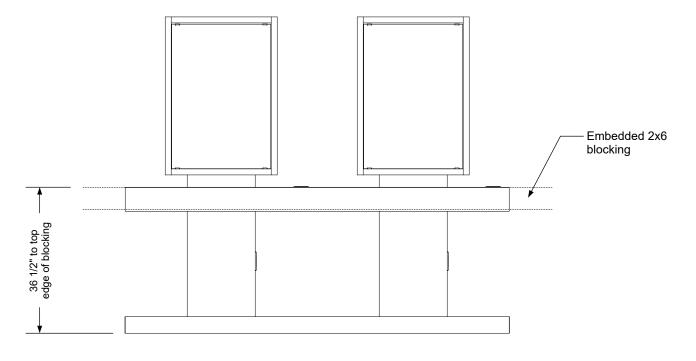

#### 1 Year:

 All remaining components, unless noted otherwise, are guaranteed for a period of one year from the date of purchase.

Wall blocking detail