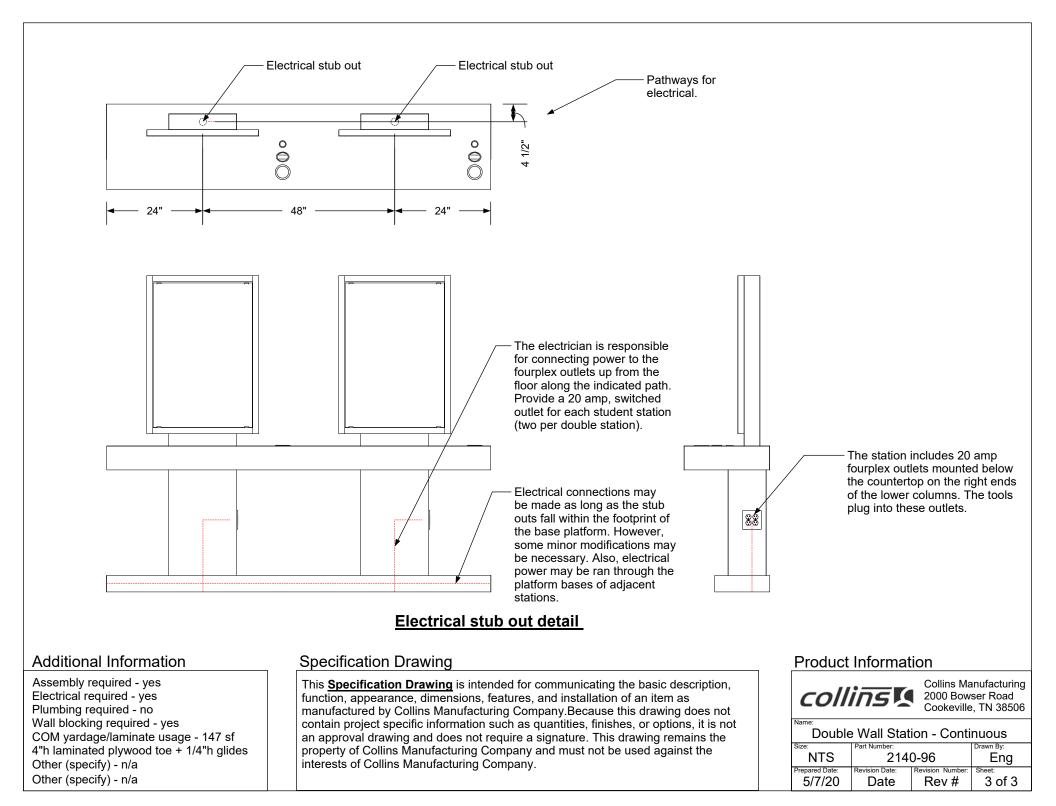

## Additional Information

Assembly required - yes Electrical required - yes Plumbing required - no Wall blocking required - yes COM yardage/laminate usage - 147 sf 4"h laminated plywood toe + 1/4"h glides Other (specify) - n/a Other (specify) - n/a

## **Specification Drawing**

This <u>Specification Drawing</u> is intended for communicating the basic description, function, appearance, dimensions, features, and installation of an item as manufactured by Collins Manufacturing Company.Because this drawing does not contain project specific information such as quantities, finishes, or options, it is not an approval drawing and does not require a signature. This drawing remains the property of Collins Manufacturing Company and must not be used against the interests of Collins Manufacturing Company.