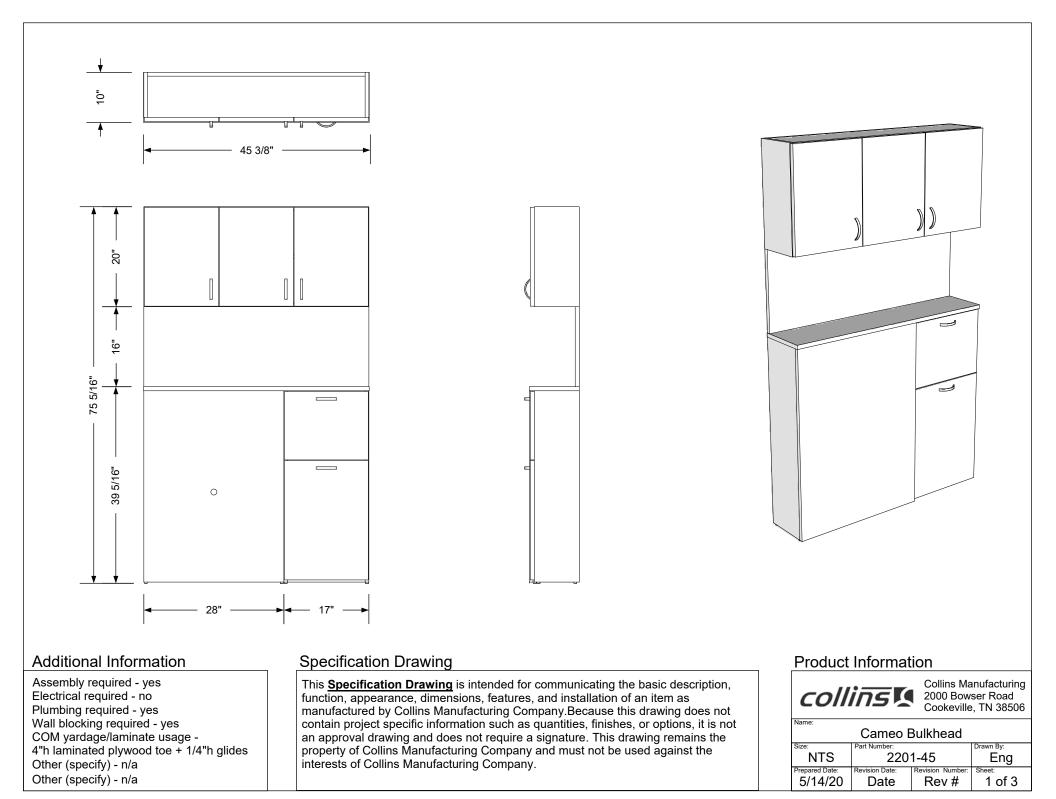

# CAMEO BULKHEAD

### SKU:2201-45

Transform your salon with the Cameo Bulkhead, a must-have for any hair professional. It includes a convenient bulkhead surface for mounting a shampoo bowl, upper cabinets for storing clean towels, and a lower cabinet with a tilt-out bin for soiled towels. Plus, choose from a range of stunning laminate colors to match your salon's style. Elevate your beauty space with this all-in-one station, complete with a full backsplash.

# TECHNICAL INFORMATION

- 45"W x 10"D x 75"H
- 24" Bowl mounting surface
- Tilt-out clean towel storage
- Tilt-out soiled towel hamper
- Backsplash
- Upper storage cabinet w/ adjustable shelves
- Pictured CBI9 shampoo bowl is ordered separately