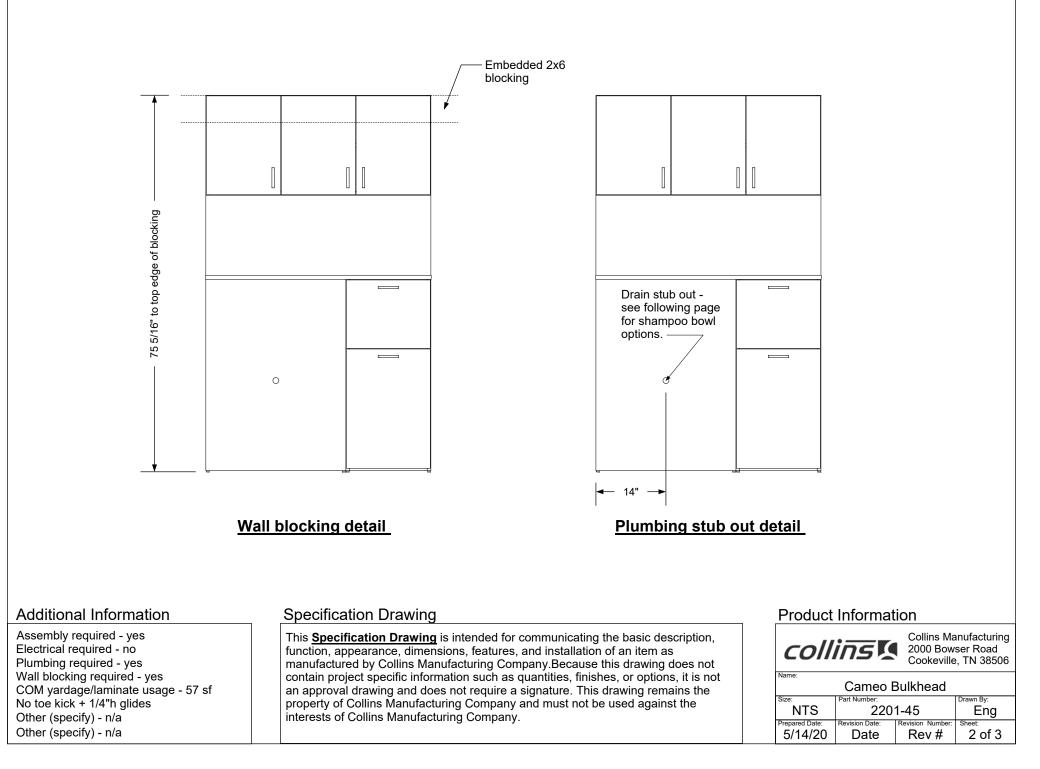

# CAMEO BULKHEAD

### SKU:2201-45

Transform your salon with the Cameo Bulkhead, a must-have for any hair professional. It includes a convenient bulkhead surface for mounting a shampoo bowl, upper cabinets for storing clean towels, and a lower cabinet with a tilt-out bin for soiled towels. Plus, choose from a range of stunning laminate colors to match your salon's style. Elevate your beauty space with this all-in-one station, complete with a full backsplash.

# TECHNICAL INFORMATION

- 45"W x 10"D x 75"H
- 24" Bowl mounting surface
- Tilt-out clean towel storage
- Tilt-out soiled towel hamper
- Backsplash
- Upper storage cabinet w/ adjustable shelves
- Pictured CBI9 shampoo bowl is ordered separately