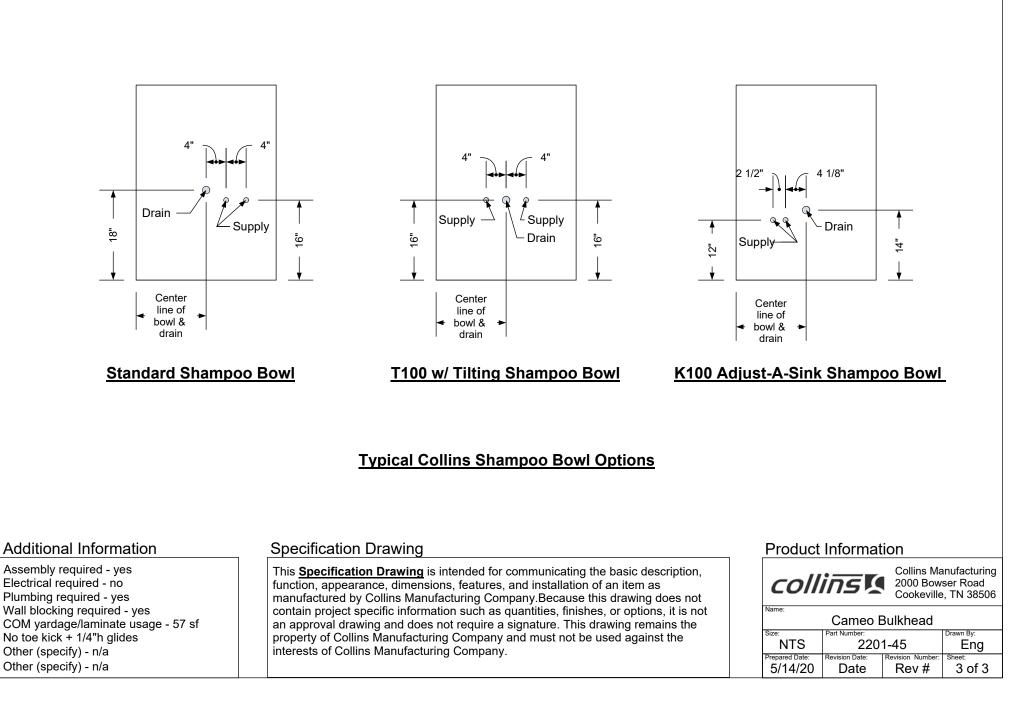

# TECHNICAL INFORMATION

- 45"W x 10"D x 75"H
- 24" Bowl mounting surface
- Tilt-out clean towel storage
- Tilt-out soiled towel hamper
- Backsplash
- Upper storage cabinet w/ adjustable shelves
- Pictured CBI9 shampoo bowl is ordered separately