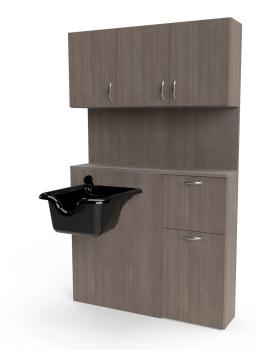

# CAMEO BULKHEAD

### SKU:2201-45

Transform your salon with the Cameo Bulkhead, a must-have for any hair professional. It includes a convenient bulkhead surface for mounting a shampoo bowl, upper cabinets for storing clean towels, and a lower cabinet with a tilt-out bin for soiled towels. Plus, choose from a range of stunning laminate colors to match your salon's style. Elevate your beauty space with this all-in-one station, complete with a full backsplash.

# TECHNICAL INFORMATION

- 45"W x 10"D x 75"H
- 24" Bowl mounting surface
- Tilt-out clean towel storage
- Tilt-out soiled towel hamper
- Backsplash
- Upper storage cabinet w/ adjustable shelves
- Pictured CBI9 shampoo bowl is ordered separately