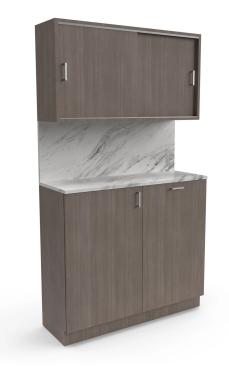

# **COLLING** WM BACKWASH BACKBAR

#### SKU:2210-32

Wall mounted backwash back bar cabinetry. Designed to hold both clean and soiled towels as well as provide a place for shampoo and conditioner needed for the service.

## TECHNICAL INFORMATION

- 32"W x 15"D x 80"H
- Wall-mounted
- Lower storage cabinet
- Tilt out soiled towel bin
- Upper sliding storage
- Available in multiple widths