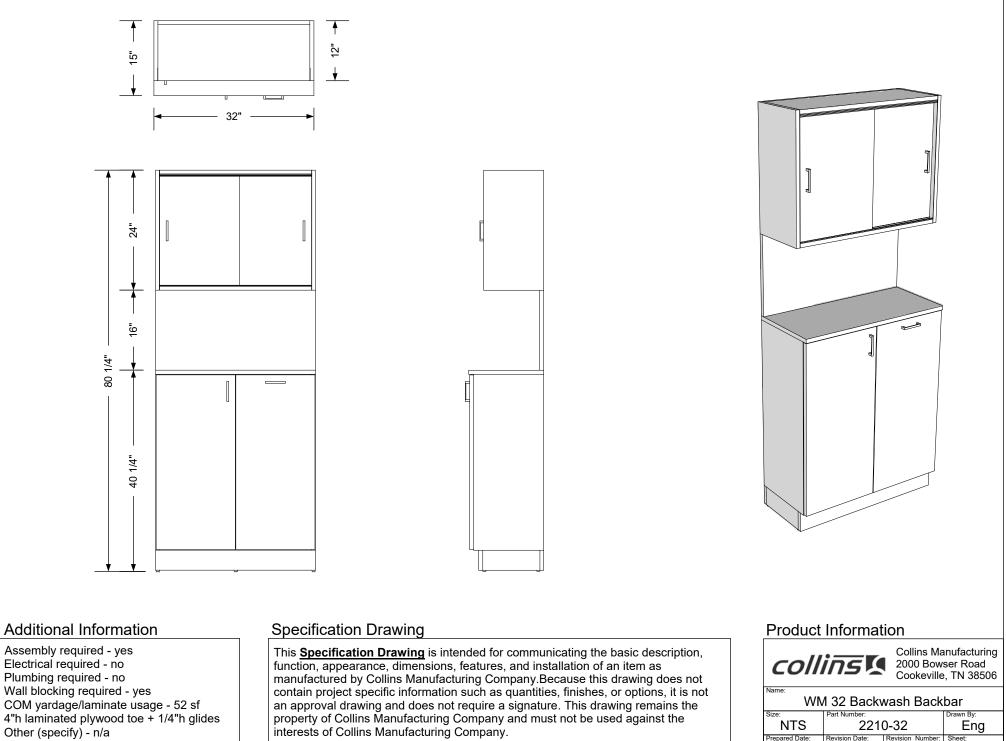

## TECHNICAL INFORMATION

- 32"W x 15"D x 80"H
- Wall-mounted
- Lower storage cabinet
- Tilt out soiled towel bin
- Upper sliding storage
- Available in multiple widths

### SHIPPING INFORMATION

Item generally ships via Freight(Truck) service

- Weight: 275 lbs
- Dimensions: 54"L x 32"W x 48"H

## Additional Information

Assembly required - yes Electrical required - no Plumbing required - no Wall blocking required - yes COM yardage/laminate usage - 52 sf 4"h laminated plywood toe + 1/4"h glides Other (specify) - n/a Other (specify) - n/a

## Specification Drawing

This **Specification Drawing** is intended for communicating the basic description, function, appearance, dimensions, features, and installation of an item as manufactured by Collins Manufacturing Company.Because this drawing does not contain project specific information such as quantities, finishes, or options, it is not an approval drawing and does not require a signature. This drawing remains the property of Collins Manufacturing Company and must not be used against the interests of Collins Manufacturing Company.

#### Product Information

| WM 32 Backwash Backbar    |                        |                           |                          |
|---------------------------|------------------------|---------------------------|--------------------------|
| <sup>Size:</sup> NTS      | Part Number: 2210-32   |                           | Drawn By:<br>Eng         |
| Prepared Date:<br>5/16/20 | Revision Date:<br>Date | Revision Number:<br>Rev # | <sup>Sheet:</sup> 2 of 2 |