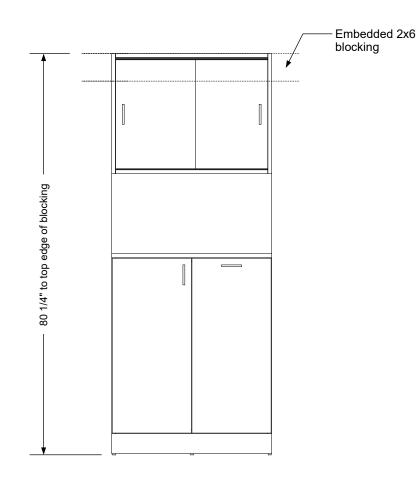

Date

Rev #

1 of 2

Wall blocking detail

## Additional Information

Assembly required - yes Electrical required - no Plumbing required - no Wall blocking required - yes COM yardage/laminate usage - 52 sf 4"h laminated plywood toe + 1/4"h glides Other (specify) - n/a Other (specify) - n/a