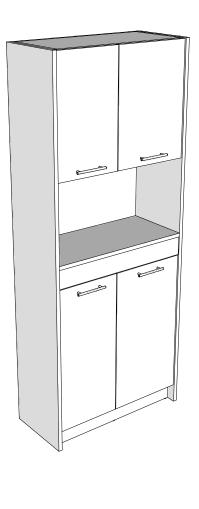

# ES BACKWASH BACKBAR

SKU:2211-32

Free-standing backwash back bar cabinetry. If you do not want to attach the cabinetry to the back wall, this design is perfect for you. Designed to hold both clean and soiled towels as well as provide a place for shampoo and conditioner needed for the service.

#### TECHNICAL INFORMATION

- 32"W x 15"D x 80"H
- · Free-standing
- Lower storage cabinet
- Two tilt out soiled towel bins
- Upper storage
- Perfect behind double bowl backwash solutions
- Available in multiple widths