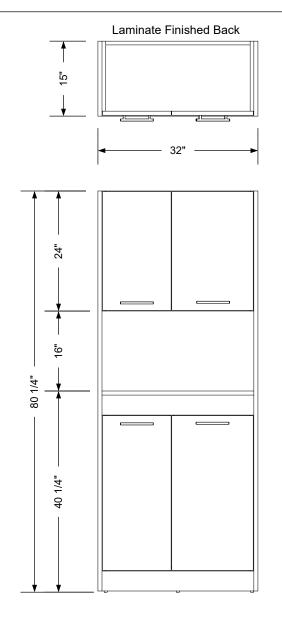

#### TECHNICAL INFORMATION

- 32"W x 15"D x 80"H
- · Free-standing
- Lower storage cabinet
- Two tilt out soiled towel bins
- Upper storage
- Perfect behind double bowl backwash solutions
- Available in multiple widths

## **Specification Drawing**

This **Specification Drawing** is intended for communicating the basic description, function, appearance, dimensions, features, and installation of an item as manufactured by Collins Manufacturing Company.Because this drawing does not contain project specific information such as quantities, finishes, or options, it is not an approval drawing and does not require a signature. This drawing remains the property of Collins Manufacturing Company and must not be used against the interests of Collins Manufacturing Company.

### FS 32 Backwash Backbar

| Size:          | Part Number:   |                  | Drawn By: |
|----------------|----------------|------------------|-----------|
| NTS            | 2211-32        |                  | Eng       |
| Prepared Date: | Revision Date: | Revision Number: | Sheet:    |
| 5/18/20        | Date           | Rev#             | 1 of 1    |