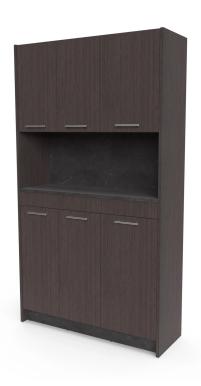

# ES BACKWASH BACKBAR

SKU:2211-32

Free-standing backwash back bar cabinetry. If you do not want to attach the cabinetry to the back wall, this design is perfect for you. Designed to hold both clean and soiled towels as well as provide a place for shampoo and conditioner needed for the service.

#### TECHNICAL INFORMATION

- 32"W x 15"D x 80"H
- · Free-standing
- Lower storage cabinet
- Two tilt out soiled towel bins
- Upper storage
- Perfect behind double bowl backwash solutions
- Available in multiple widths