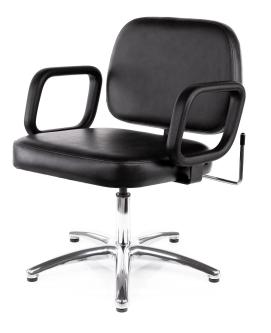

# SASSI-EDU LEVER-CONTROL SHAMPOO CHAIR

SKU:SS703LEDU

The Sassi Lever-Control Shampoo Chair is streamlined with clean lines and molded armrests. The manual recline make this chair ideal for shampoo. This chair is built for longevity and durability, making it ideal for high-traffic salons or schools.

## TECHNICAL INFORMATION

- 24.5"W x 25"D x 30-35"H
- Education model Veeco classic lever-controlled reclining back
- Institutional-grade frame
  - Higher density foam
  - 25% heavier vinyl
  - Standard molded urethane arms
  - Non-rotating gas cylinder for height adjustment
  - Cast aluminum base