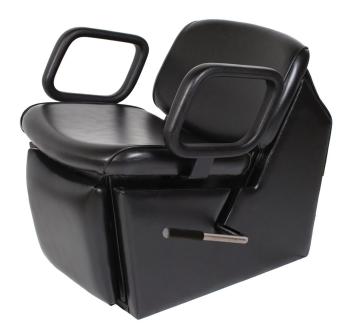

# **COLLING SE** QSE ELECTRIC SHAMPOO CHAIR

## SKU:18ESEDU

Create the look you want with this stylish QSE Electric Shampoo Chair. The contoured backrest, and molded urethane arms add comfort and support, while the kick-out legrest provide additional client relaxation. Make a statement with contrasting welting on the seat cushion and back cushions.

## TECHNICAL INFORMATION

- 25"W x 50"D x 27"H
- Education model electric shampoo chair
- Kickout legrest
- QSE-edu chair top with pivoting back for lumbar support
- Institutional grade frame
- Higher density foam
- 25% heavier vinyl
- Standard molded urethane arms