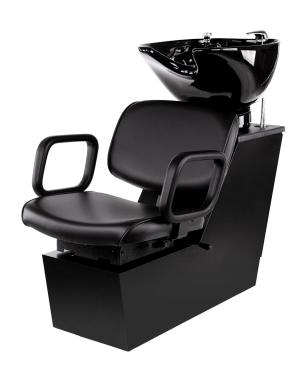

# QSE-EDU SHUTTLE

## SKU:18BWSEDU

Create the look you want with this stylish QSE Backwash Shuttle. The contoured backrest, and molded urethane arms add comfort and support, while the beautiful porcelain bowl complete the look. Make a statement with contrasting welting on the seat cushion and back cushions.

## TECHNICAL INFORMATION

- 26"W x 44"D x 40"H
- Free-standing shampoo shuttle QSE-edu chair top with pivoting back for lumbar support
- Lock in-place sliding seat Articulating porcelain shampoo bowl
- Plumbing access door
- Specify shampoo bowl with order