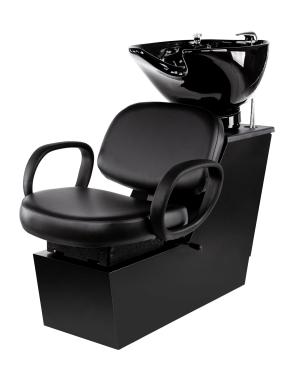

# BIVA-EDU SHUTTLE

#### SKU:16BWSEDU

This beautiful free standing Biva Shampoo Shuttle with rounded corners and molded arms is made of an institutional-grade steel frame and includes a porcelain shampoo bowl. This chair has a simple, sleek design is built to last, making it perfect for any school.

## TECHNICAL INFORMATION

- 25.5"W x 44"D x 40"H
- free-standing shampoo shuttle Biva-edu chair top with pivoting back for lumbar support
- Lock in-place sliding seat
- Articulating porcelain shampoo bowl
- Plumbing access door
- Specify shampoo bowl with order