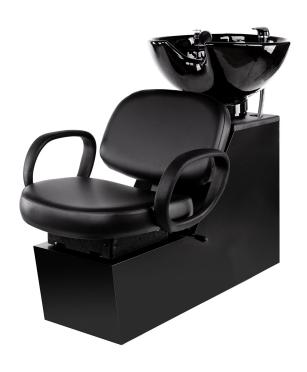

#### SKU:16AOSEDU

This beautiful free standing Biva Add-On Shampoo Shuttle with rounded corners and molded arms is made of an institutional-grade steel frame and includes a porcelain shampoo bowl. This chair has a simple, sleek design is built to last, making it perfect for any school.

## **TECHNICAL INFORMATION**

- 25.5"W x 49"D x 40"H
- Shampoo shuttle for use with existing plumbing from wall/cabinet
- Biva-edu chair top with pivoting back for lumbar support
- Lock in-place sliding seat
- Articulating porcelain shampoo bowl
- Plumbing access door
- Specify shampoo bowl with order (CB82 model suggested)