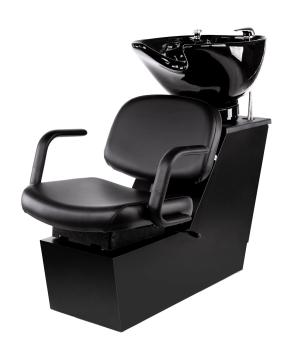

# JAYLEE-EDU SHUTTLE

### SKU:19BWSEDU

Combining timeless styling with an attractive yet simplistic design, this expertly upholstered chair will fit into any salon or spa setting. The wide-set arms provide maximum comfort and support while the padded seat ensures client comfort.

Complete with a beautiful porcelain bowl, the Jaylee-edu Shuttle is sure to become an instant favorite chair!

# TECHNICAL INFORMATION

- 25"W x 44"D x 40"H
- Free-standing shampoo shuttle
- Jaylee-edu chair top with pivoting back for lumbar support Lock in-place sliding seat
- Articulating porcelain shampoo bowl
- Plumbing access door
- Specify shampoo bowl with order