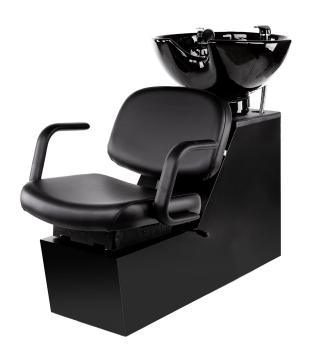

# JAYLEE-EDU ADD-ON

## SKU:19AOSEDU

Combining timeless styling with an attractive yet simplistic design, this expertly upholstered chair will fit into any salon or spa setting. The wide-set arms provide maximum comfort and support while the padded seat ensures client comfort.

Complete with a beautiful porcelain bowl, the Jaylee Add-On is sure to become an instant favorite chair!

### TECHNICAL INFORMATION

- 25"W x 49"D x 40"H
- Shampoo shuttle for use with existing plumbing from wall/cabinet
- Jaylee-edu chair top with pivoting back for lumbar support
- Lock in-place sliding seat
- Articulating porcelain shampoo bowl
- Plumbing access door
- Specify shampoo bowl with order (CB82 model suggested)