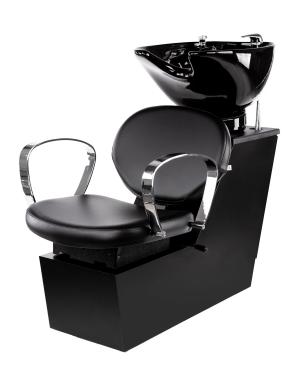

# SKU:32BWSEDU

NEW - The Darcy-edu is a modern take on the shampoo shuttle. Beautiful porcelain bowl and stylish chrome arms mean it has the function and sophistication you need to work your magic. Expertly tailored cushions with a choice of colors ensure your clients are comfortable.

# TECHNICAL INFORMATION

- 24"W x 44"D x 40"H
- Free-standing shampoo shuttle
- Darcy-edu chair top
- Pivoting back for lumbar support
- Lock in-place sliding seat Articulating porcelain shampoo bowl
- Plumbing access door specify shampoo bowl with order