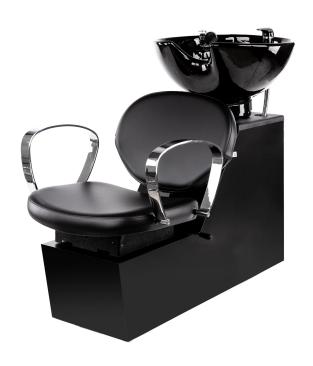

## SKU:32AOSEDU

NEW - The Darcy-edu Add-On is a modern take on the shampoo shuttle. Beautiful porcelain bowl and stylish chrome arms mean it has the function and sophistication you need to work your magic. Expertly tailored cushions with a choice of colors ensure your clients are comfortable.

## TECHNICAL INFORMATION

- 25"W x 44"D x 40"H
- Shampoo shuttle for use with existing plumbing from wall/cabinet
- Darcy-edu chair top
- Pivoting seat back for lumbar support
- Lock in-place sliding seat
- Articulating porcelain shampoo bowl
- Plumbing access door
- Specify shampoo bowl with order (CB82 model suggested)