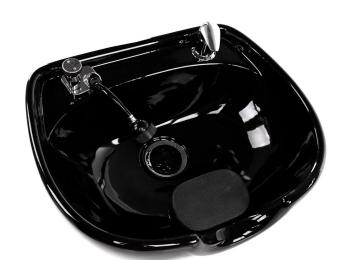

# COMFORT-PAD PORCELAIN SHAMPOO BOWL

# SKU:CB79-B

This Comfort-Pad Porcelain Shampoo Bowl features a round shape for extra room, with a head cushion at the bottom of the bowl for your client's comfort. This porcelain shampoo bowl is ideal for any salon or spa setting.

## TECHNICAL INFORMATION

- 24.5"W x 22"D x 10"H
- UPC approved
- Head pad for client comfort
- 570 faucet
- Spray hose
- Vacuum breaker
- Drain assembly
- Hair strainer
- Also available in white
- Mounts on countertop, see (E1106T-16 or E1108T-16 for compatible pedestals)