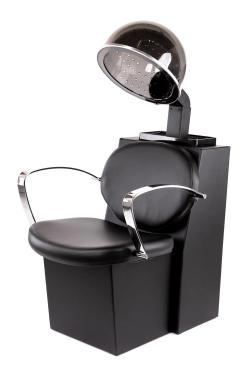

# collins DARCY-FDU DRYFR CHAIR

SKU:3220DEDU

Introducing the all-new Darcy-EDU, a modern and elegant Dryer Chair. Featuring a sleek Sol-Air dryer and stunning chrome arms, this chair combines function and sophistication to enhance your performance. Upgraded cushions, available in various colors, provide optimal comfort for your clients.

## TECHNICAL INFORMATION

- 24"W x 30"D x 48"H
- Education model dryer chair ٠
- Institutional-grade frame Higher density foam
- •
- 25% heavier vinyl
- Standard chrome plated steel arms
- Sol-Air Dryer (can also be ordered with Apollo Dryer) •