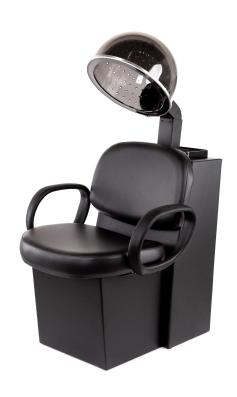

# BIVA-FDU DRYFR CHAIR

# SKU:1621DEDU

This beautiful free standing Biva Dryer Chair with rounded corners and molded arms is made of an institutional-grade steel frame and includes the Sol-Air Dryer. This chair has a simple, sleek design is built to last, making it perfect for any school.

# TECHNICAL INFORMATION

- 26"W x 30"D x 48"H
- Education model dryer chair
- Institutional-grade frame, Higher density foam 25% heavier vinyl
- Standard molded urethane arms
- Sol-Air Dryer (can also be ordered with Apollo Dryer)