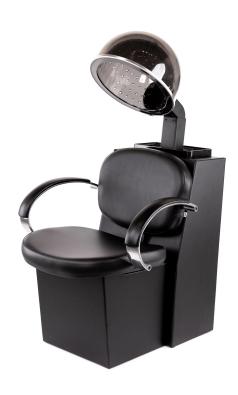

# VALENTI-EDU DRYER CHAIR

## SKU:1320DEDU

Experience the ultimate dryer chair, expertly tailored and comfortably padded. The Valenti Dryer Chair with Sol-Air Dryer has beautiful bold cast aluminum arms capped with a durable yet soft urethane armrest. Finished in an elegant brushed silver finish this will be your new favorite seat!

## TECHNICAL INFORMATION

- 26.75"W x 30"D x 48"H
- Education model dryer chair Institutional-grade frame
- Higher density foam
- 25% heavier vinyl
- Standard cast aluminum arms with urethane arm pads
- Sol-Air Dryer (can also be ordered with Apollo Dryer)