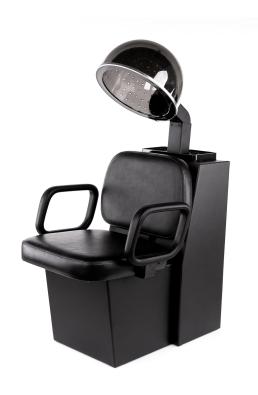

# SASSI-FDU DRYFR CHAIR

## SKU:SS7200EDU

The Sassi Dryer Chair is streamlined with clean lines, molded armrests and includes the Sol-Air dryer. This chair is built for longevity and durability, making it ideal for high-traffic salons or schools.

### TECHNICAL INFORMATION

- 24.5"W x 30"D x 48"H
- Education model dryer chair
- Institutional-grade frame Higher density foam
- 25% heavier vinyl
- Standard molded urethane arms
- Sol-Air Dryer (can also be ordered with Apollo Dryer)