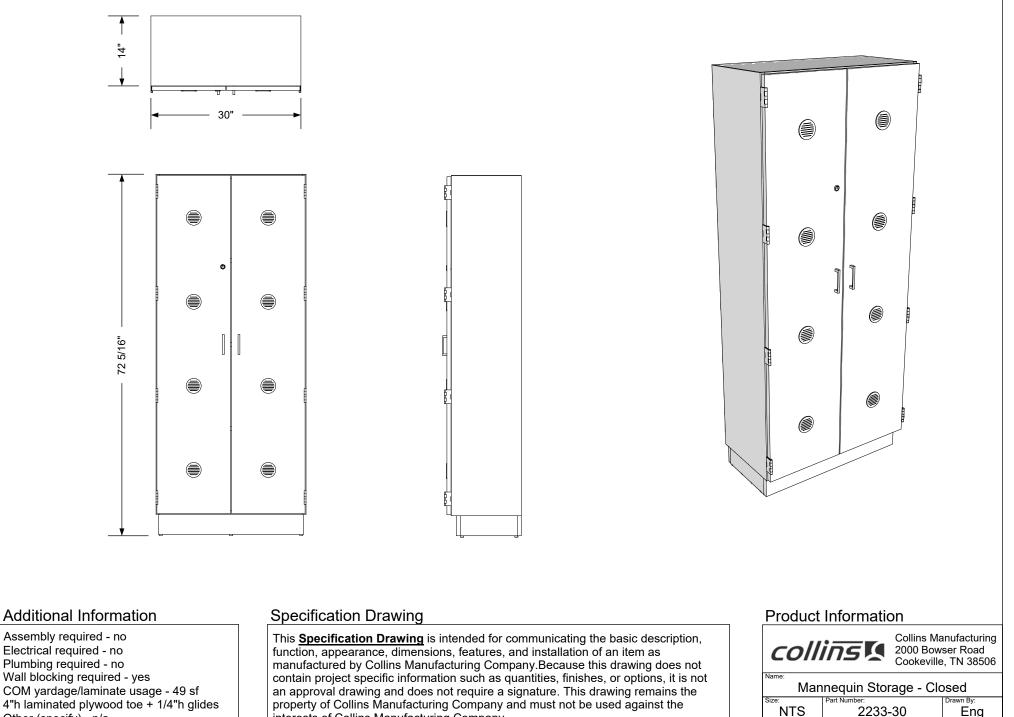

## **TECHNICAL INFORMATION**

- 30"W x 15"D x 72"H
- Four levels of vented storage space for mannequins heads ٠
- Institutional hinges •

## Additional Information

Assembly required - no Electrical required - no Plumbing required - no Wall blocking required - yes COM yardage/laminate usage - 49 sf 4"h laminated plywood toe + 1/4"h glides Other (specify) - n/a Other (specify) - n/a

## Specification Drawing

This <u>Specification Drawing</u> is intended for communicating the basic description, function, appearance, dimensions, features, and installation of an item as manufactured by Collins Manufacturing Company.Because this drawing does not contain project specific information such as quantities, finishes, or options, it is not an approval drawing and does not require a signature. This drawing remains the property of Collins Manufacturing Company and must not be used against the interests of Collins Manufacturing Company.

#### Product Information

| Man                       | Mannequin Storage - Closed |                           |                          |  |
|---------------------------|----------------------------|---------------------------|--------------------------|--|
| Size:<br>NTS              | Part Number: 2233-30       |                           | Drawn By:<br>Eng         |  |
| Prepared Date:<br>5/19/20 | Revision Date:<br>Date     | Revision Number:<br>Rev # | <sup>Sheet:</sup> 2 of 2 |  |