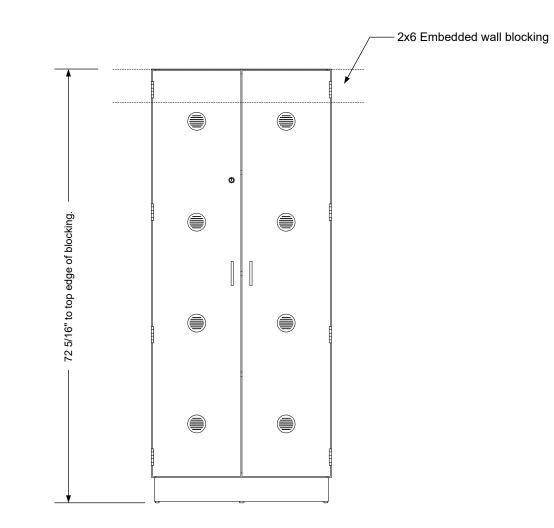

## Wall blocking detail

## Additional Information

Assembly required - no Electrical required - no Plumbing required - no Wall blocking required - yes COM yardage/laminate usage - 49 sf 4"h laminated plywood toe + 1/4"h glides Other (specify) - n/a Other (specify) - n/a