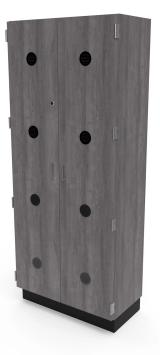

## MANNEQUIN STORAGE-C

SKU:2233-30

Closed Mannequin Storage with four levels of vented storage space for mannequin heads.

## **TECHNICAL INFORMATION**

- 30"W x 15"D x 72"H
- Four levels of vented storage space for mannequins heads ٠
- Institutional hinges •