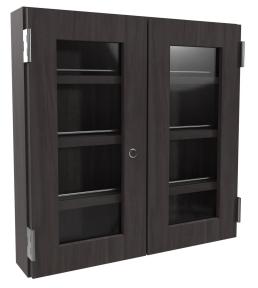

# collins LOCKING POLISH DISPLAY

SKU:2266-24

This wall mounted nail polish display is a beautiful addition to any room. The locking doors with industrial hinges make it stylish and secure. These units are customizable, allowing you to choose a variety of laminate choices to match your decor.

## TECHNICAL INFORMATION

- 24"W x 5"D x 24"H
- Wall mounted display
- Hold in place polish shelves Glass insert locking doors •
- ٠
- Institutional hinges