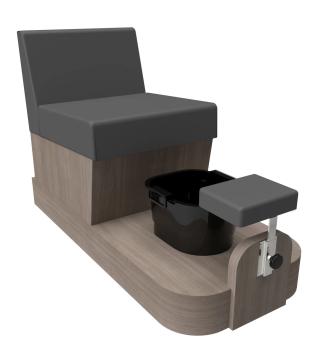

# MAGNUM PEDICURE PLATFORM W/ PORTABLE FOOTSPA

### SKU:2525-24

Magnum Pedicure Platform w/ pro foot basin featuring heat and massage.

# TECHNICAL INFORMATION

- 24"W x 56"D x 35"H
- Platform
- Pro Foot Basin
- Upholstered chair top
- Footrest