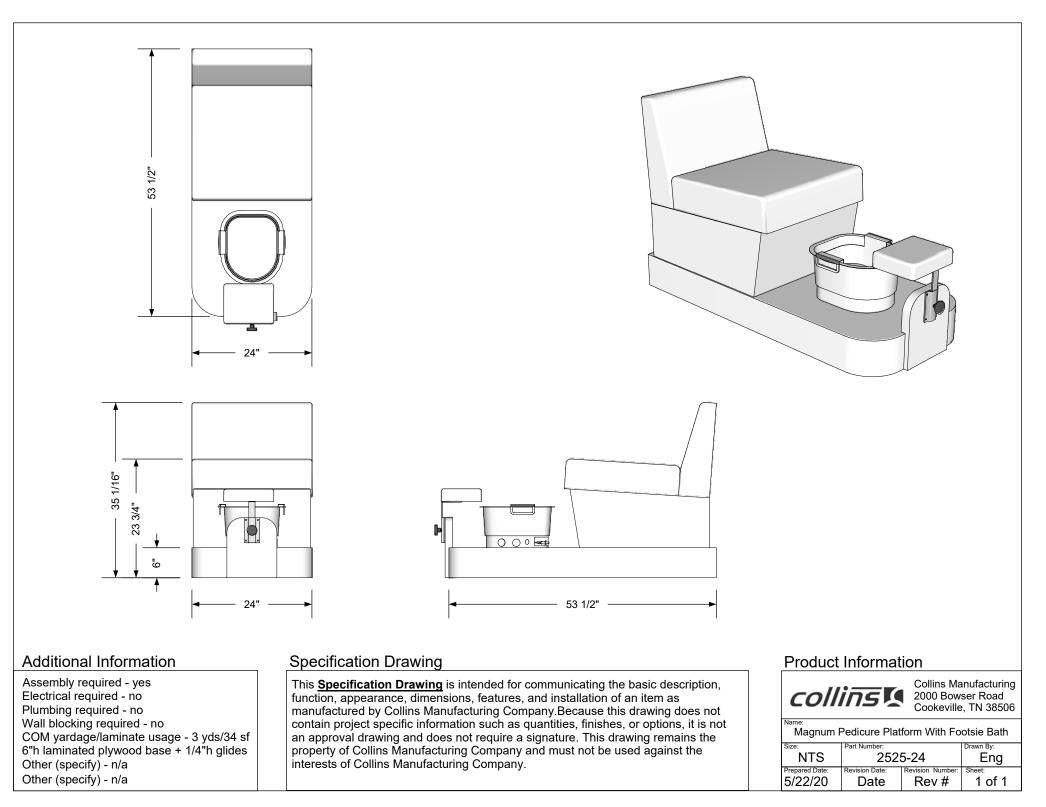

# MAGNUM PEDICURE PLATFORM W/ PORTABLE FOOTSPA

### SKU:2525-24

Magnum Pedicure Platform w/ pro foot basin featuring heat and massage.

# TECHNICAL INFORMATION

- 24"W x 56"D x 35"H
- Platform
- Pro Foot Basin
- Upholstered chair top
- Footrest