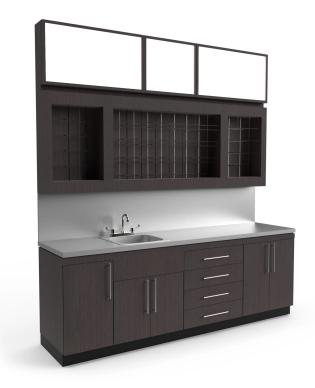

# COL-PRO CENTER W/ SIGN

SKU:2240-101

The Colour Pro Upper Signage Section features a clean look and sleek hardware.

# TECHNICAL INFORMATION

- 101"W x 25"D x 111"H
- Stainless steel countertop, sink, and back splash
- Back-lit upper sign cabinets
- Custom plastic divider upper color storage cubbies
- Large amounts of lower storage cabinetry
- · Four extra wide heavy duty storage drawers

Unit can be custom designed to fit your space or color storage needs