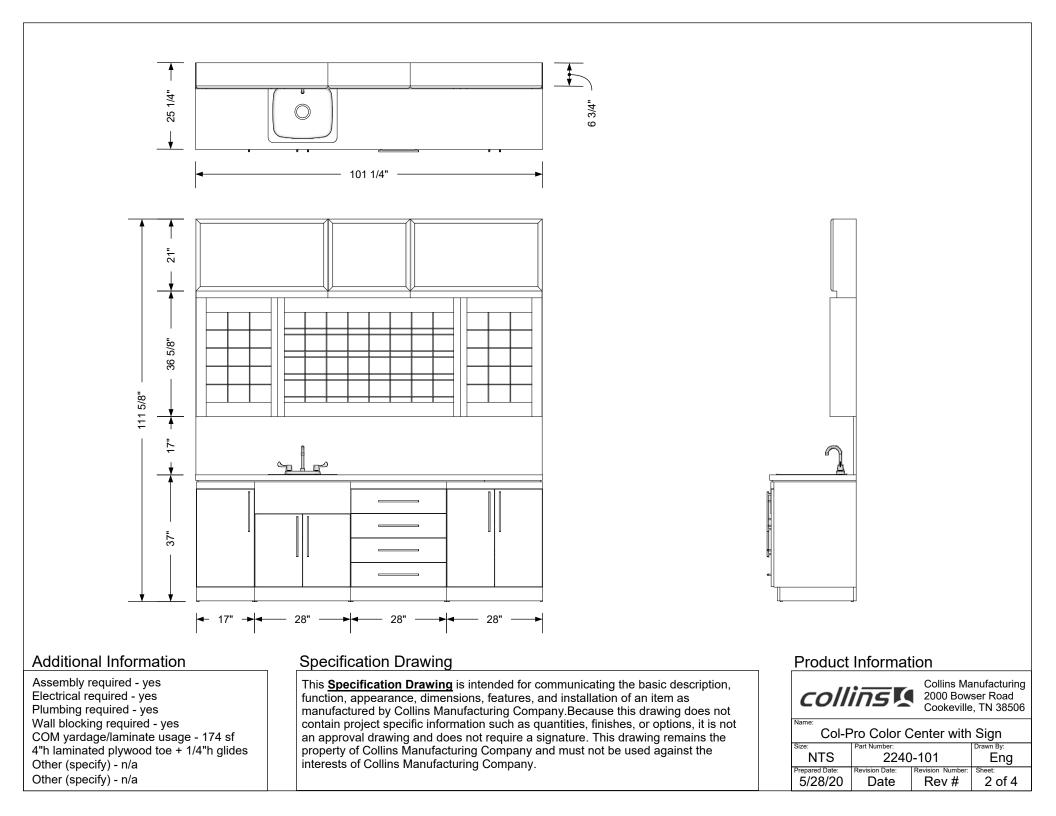

# TECHNICAL INFORMATION

- 101"W x 25"D x 111"H
- Stainless steel countertop, sink, and back splash
- Back-lit upper sign cabinets
- Custom plastic divider upper color storage cubbies
- Large amounts of lower storage cabinetry
- · Four extra wide heavy duty storage drawers

# Additional Information

Assembly required - yes Electrical required - yes Plumbing required - yes Wall blocking required - yes COM yardage/laminate usage - 174 sf 4"h laminated plywood toe + 1/4"h glides Other (specify) - n/a Other (specify) - n/a

# **Specification Drawing**

This **Specification Drawing** is intended for communicating the basic description, function, appearance, dimensions, features, and installation of an item as manufactured by Collins Manufacturing Company.Because this drawing does not contain project specific information such as quantities, finishes, or options, it is not an approval drawing and does not require a signature. This drawing remains the property of Collins Manufacturing Company and must not be used against the interests of Collins Manufacturing Company.

### Product Information

| Col-Pro Color Center with Sign |                        |                           |                          |
|--------------------------------|------------------------|---------------------------|--------------------------|
| Size:<br>NTS                   | Part Number: 2240-101  |                           | Drawn By:<br>Eng         |
| Prepared Date:<br>5/28/20      | Revision Date:<br>Date | Revision Number:<br>Rev # | <sup>Sheet:</sup> 1 of 4 |