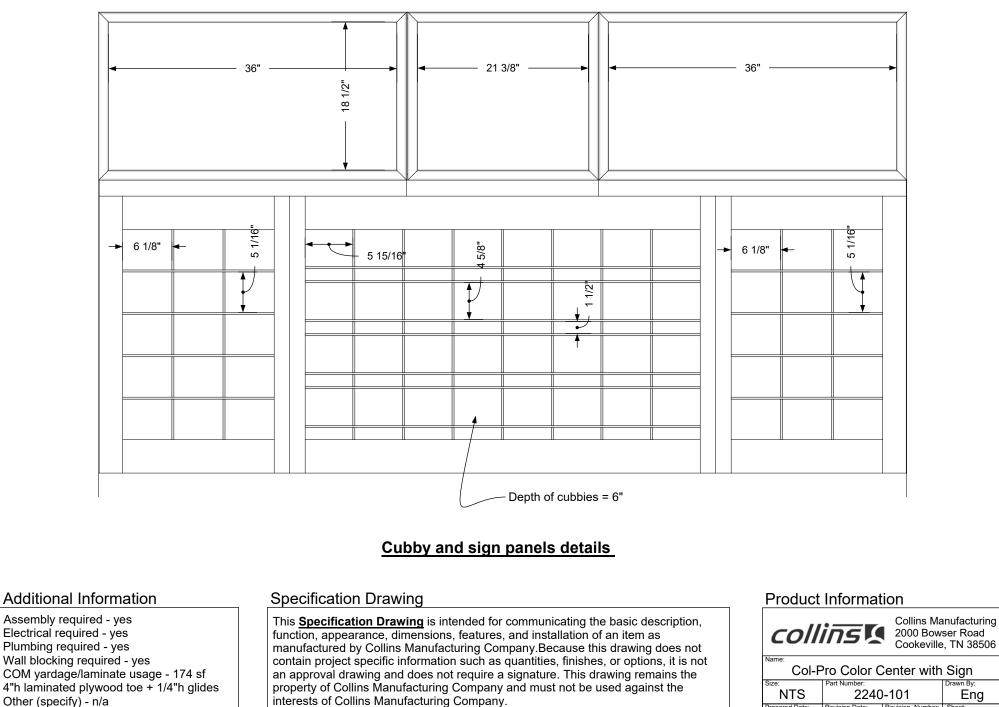

# Additional Information

Assembly required - yes Electrical required - yes Plumbing required - yes Wall blocking required - yes COM yardage/laminate usage - 174 sf 4"h laminated plywood toe + 1/4"h glides Other (specify) - n/a Other (specify) - n/a

# **Specification Drawing**

This **Specification Drawing** is intended for communicating the basic description, function, appearance, dimensions, features, and installation of an item as manufactured by Collins Manufacturing Company.Because this drawing does not contain project specific information such as quantities, finishes, or options, it is not an approval drawing and does not require a signature. This drawing remains the property of Collins Manufacturing Company and must not be used against the interests of Collins Manufacturing Company.

### Product Information

| Col-Pro Color Center with Sign |                        |                           |                          |
|--------------------------------|------------------------|---------------------------|--------------------------|
| Size:<br>NTS                   | Part Number: 2240-101  |                           | Drawn By:<br>Eng         |
| Prepared Date:<br>5/28/20      | Revision Date:<br>Date | Revision Number:<br>Rev # | <sup>Sheet:</sup> 1 of 4 |