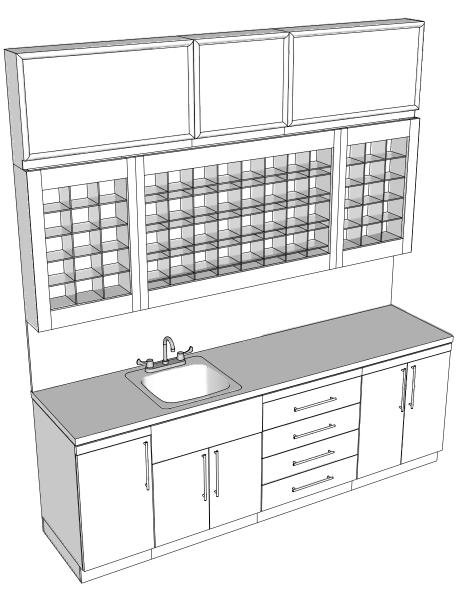

# COL-PRO CENTER W/ SIGN

SKU:2240-101

The Colour Pro Upper Signage Section features a clean look and sleek hardware.

# TECHNICAL INFORMATION

- 101"W x 25"D x 111"H
- Stainless steel countertop, sink, and back splash
- Back-lit upper sign cabinets
- Custom plastic divider upper color storage cubbies
- Large amounts of lower storage cabinetry
- · Four extra wide heavy duty storage drawers

Unit can be custom designed to fit your space or color storage needs