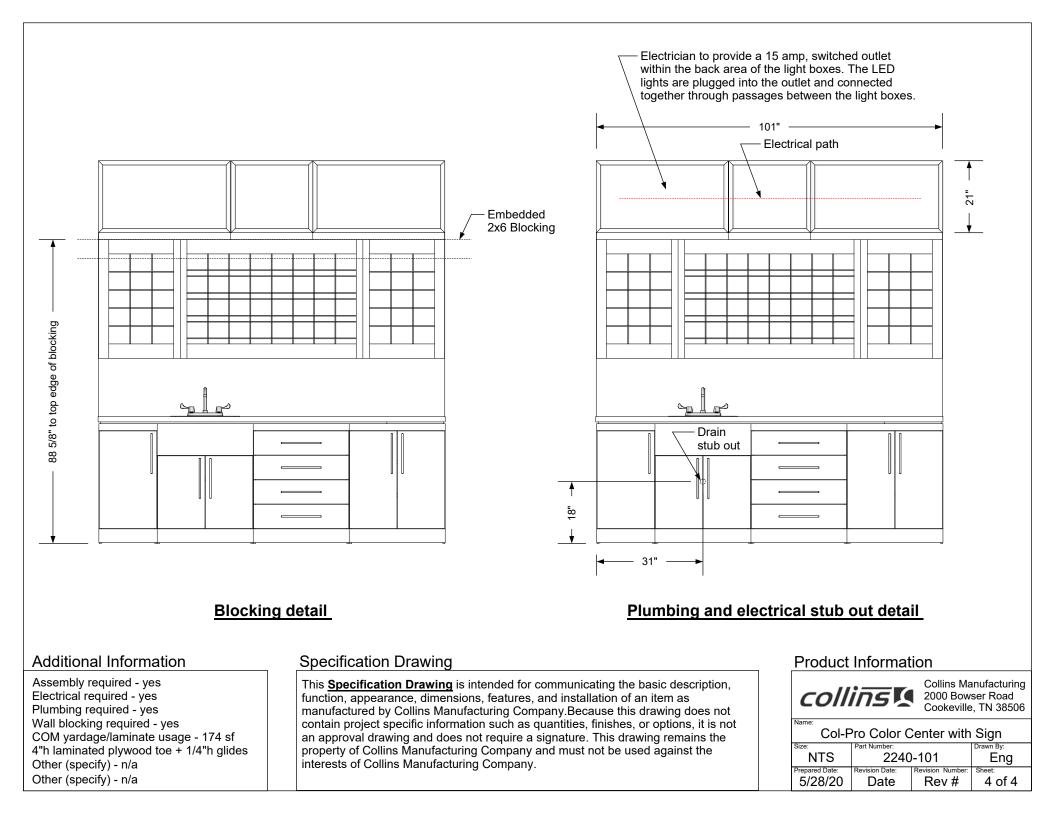

# Additional Information

Assembly required - yes Electrical required - yes Plumbing required - yes Wall blocking required - yes COM yardage/laminate usage - 174 sf 4"h laminated plywood toe + 1/4"h glides Other (specify) - n/a Other (specify) - n/a

# **Specification Drawing**

This **Specification Drawing** is intended for communicating the basic description, function, appearance, dimensions, features, and installation of an item as manufactured by Collins Manufacturing Company.Because this drawing does not contain project specific information such as quantities, finishes, or options, it is not an approval drawing and does not require a signature. This drawing remains the property of Collins Manufacturing Company and must not be used against the interests of Collins Manufacturing Company.

Other (specify) - n/a

interests of Collins Manufacturing Company.

Prepared Date:

5/28/20

evision Date:

Date

Revision Number:

Rev #

Sheet

3 of 4