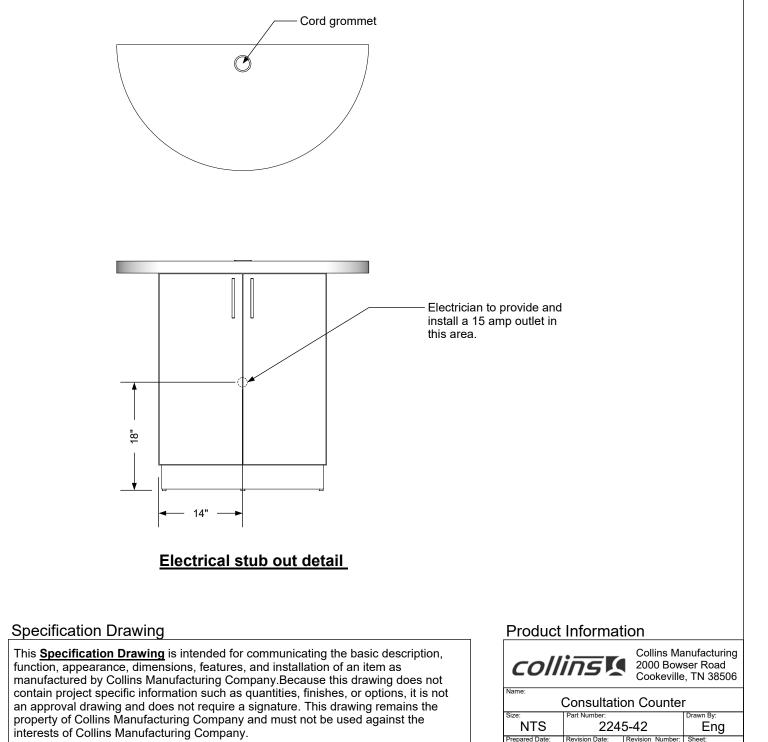

# Additional Information

Assembly required - no Electrical required - yes Plumbing required - no Wall blocking required - no COM yardage/laminate usage - 32 sf 4"h laminated plywood toe + 1/4"h glides Other (specify) - n/a Other (specify) - n/a