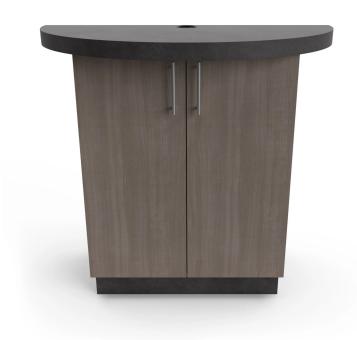

# **CONSULTATION COUNTER**

## SKU:2245-42

Consultation Counter designed to be placed against a wall.

## TECHNICAL INFORMATION

- 42"W x 15"D x 38"H
- Attractive radius ledge with storage below