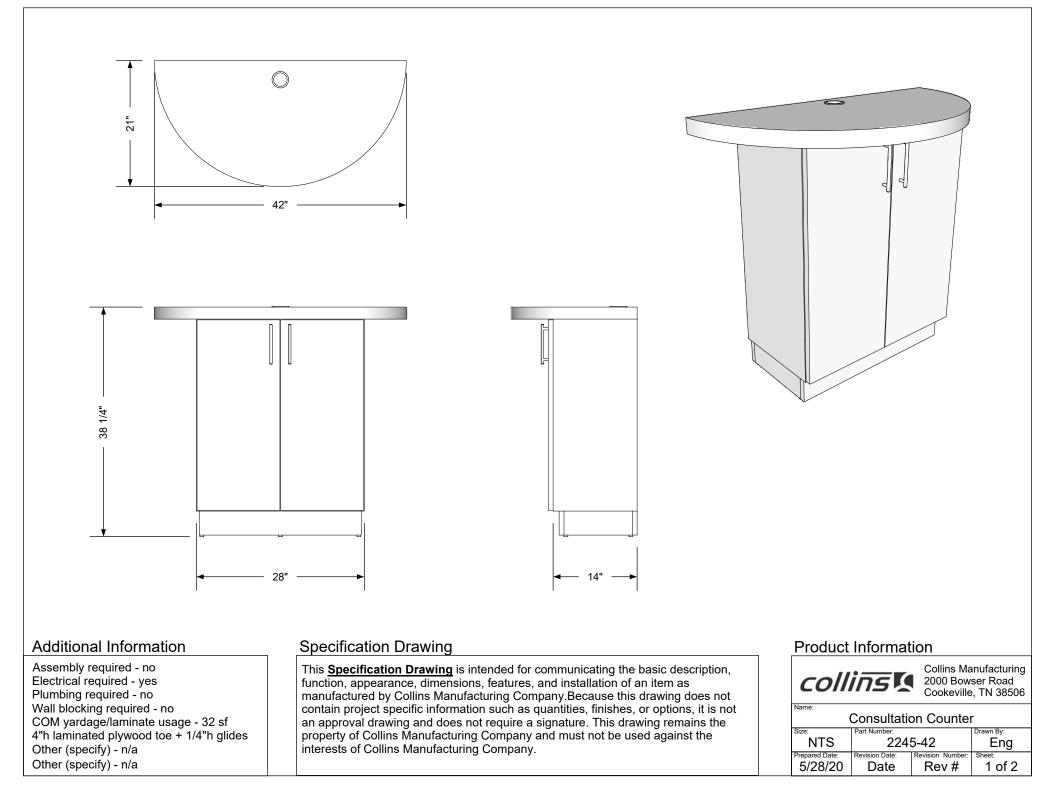

# **CONSULTATION COUNTER**

## SKU:2245-42

Consultation Counter designed to be placed against a wall.

## TECHNICAL INFORMATION

- 42"W x 15"D x 38"H
- Attractive radius ledge with storage below

# Additional Information

Assembly required - no Electrical required - yes Plumbing required - no Wall blocking required - no COM yardage/laminate usage - 32 sf 4"h laminated plywood toe + 1/4"h glides Other (specify) - n/a Other (specify) - n/a