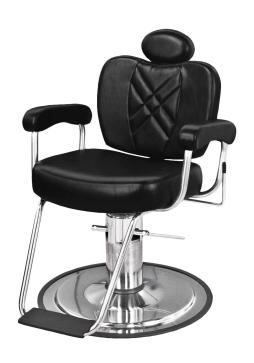

# MFTRO-FDU BARBER

## SKU:8070EDU

The Metro Barber Chair is stylish & versatile, the Metro looks & feels at home in both barbershops and salons. Complete with a thick 4" seat cushion, the Metro is built for style, comfort, and versatility.

## TECHNICAL INFORMATION

- 29"W x 39"D x 32"H
- Education model
- Institutional grade frame
- Higher density foam
- 25% thicker upholstery
- Adjustable/removablé headrest
- 4" seat foam
- Heavy duty US-made hydraulic base
- Rubbér-tréad footrest
- · Reclining back