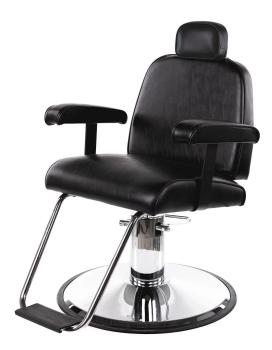

# SPRINT-FDU BARBER

SKU:8080EDU

Our durable, functional and affordable Sprint Barber Chair is designed with space in mind. It's upholstered in rich durable vinyl, with a padded armrests and backrest for comfort. The non-slip footrest keeps your clients feet secure, while the height adjustable seat allows you to find a comfortable position whether standing or sitting.

# TECHNICAL INFORMATION

- Education model
- Institutional grade frame
- Higher density foam
- •
- 25% thicker upholstery Adjustable/removable headrest
- Heavy duty hydraulic base
- Rubber-tread footrest
- **Reclining back**
- Chair top made in USA, base imported ٠

\*Pictured base option may not match default base option.