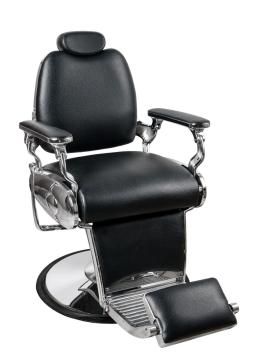

# JEFFCO JAGUAR

## SKU:707

Jaguar Barber Chair w/ chrome plated frame. Enjoy a timeless classic: your clients will love the iconic design of the Jeffco Jaguar Barber Chair. It's a sleek addition to any barber shop or salon.

# TECHNICAL INFORMATION

- 27"W x 43"D x 44"H
- Sleek lines
- Chrome plated frame
- Removable headrest
- Articulating footrest
- Recline mechanism
- Heavy duty hydraulic base (imported)

\*Pictured base option may not match default base option.