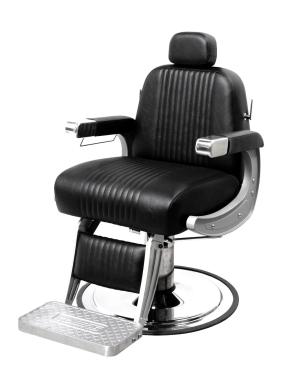

# EDU COBALT OMEGA BARBER Chair

# SKU:B70EDU

The Cobalt Omega Barber Chair is a modern classic designed with your comfort in mind. The metal-tipped arms and towel holder add to the vintage design. The powder-coated cast-aluminum arms create the perfect balance of aesthetics, form and function. All metal to metal construction ensures durability while the industrial design features top of the line features that make it stand apart from all other chairs.

#### TECHNICAL INFORMATION

- 27"W x 39"D x 42.5"H
- Premium education model featuring institutional grade frame
- Higher density foam
- 25% thicker upholstery along with standard features like djustable/removable headrest
- Articulating footrest
- spring formed seat
- Reclining back
- Polished aluminum armrest caps
- Heavy duty US-made hydraulic base

\*Pictured base option may not match default base option.