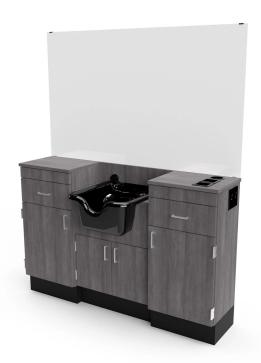

# **COLLING** QSE-EDU BARBER STATION

SKU:2314-60

The traditionally designed QSE Barber Station is a great match for any barbershop. It features a top built-in tool holder, storage cabinets and drawers to hold everything you need for a successful day at work.

# **TECHNICAL INFORMATION**

- 60"W x 15"D x 75"H
- Two drawers
- Two storage cabinets with industrial hinges
- Top mounted tool holders
- Quad electrical outlet
- Plumbing access doors
- CB19 ABS shampoo bowl
- 36" x 60" mirror