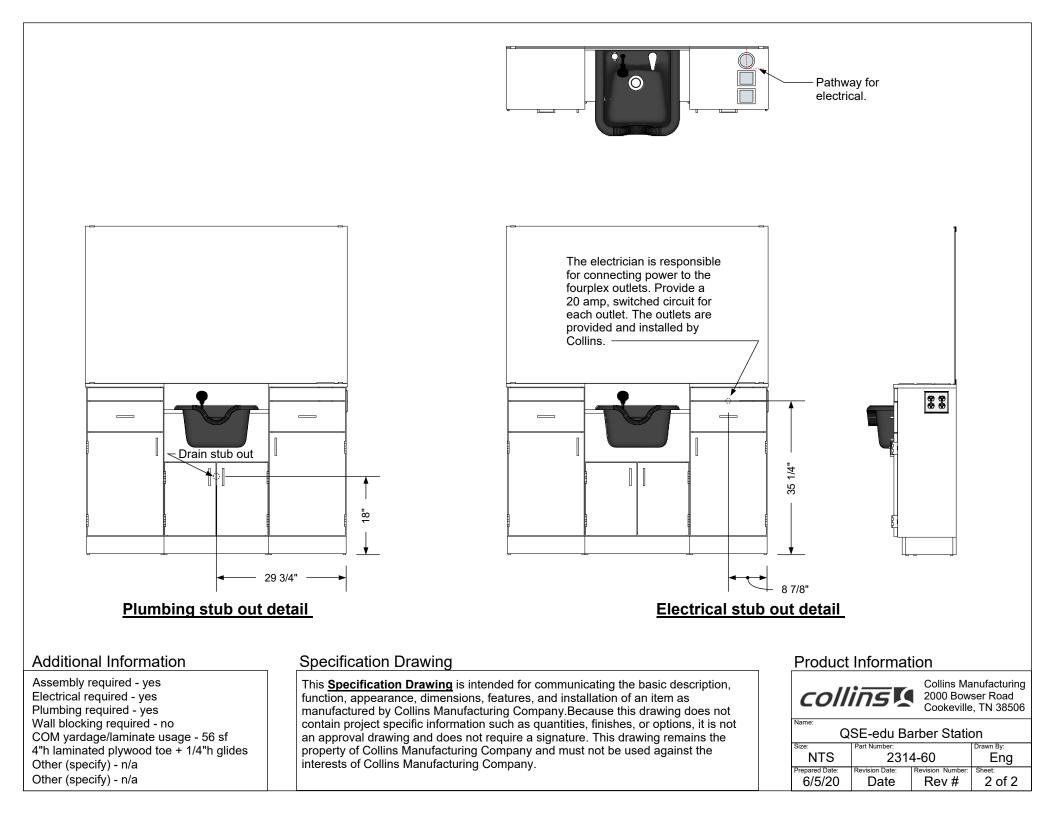

# **TECHNICAL INFORMATION**

- 60"W x 15"D x 75"H
- Two drawers
- Two storage cabinets with industrial hinges
- Top mounted tool holders
- Quad electrical outlet
- Plumbing access doors
- CB19 ABS shampoo bowl
- 36" x 60" mirror

#### 1 Year:

• All remaining components, unless noted otherwise

Wall blocking required - no COM yardage/laminate usage - 56 sf 4"h laminated plywood toe + 1/4"h glides Other (specify) - n/a

Other (specify) - n/a

contain project specific information such as quantities, finishes, or options, it is not an approval drawing and does not require a signature. This drawing remains the property of Collins Manufacturing Company and must not be used against the interests of Collins Manufacturing Company.