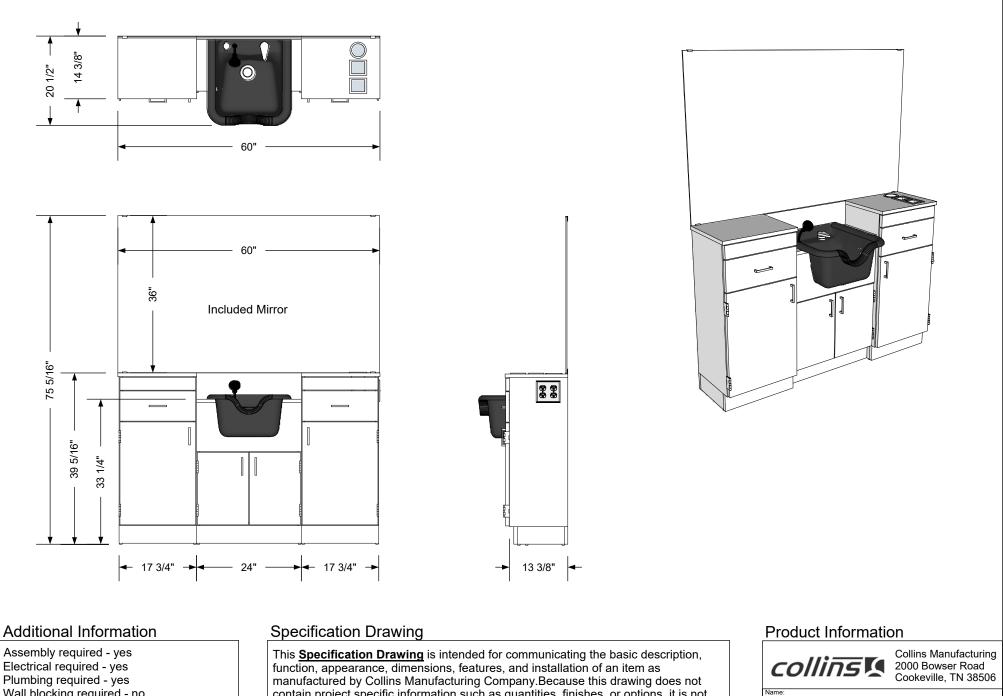

# **TECHNICAL INFORMATION**

- 60"W x 15"D x 75"H
- Two drawers
- Two storage cabinets with industrial hinges
- Top mounted tool holders
- Quad electrical outlet
- Plumbing access doors
- CB19 ABS shampoo bowl
- 36" x 60" mirror

#### 1 Year:

• All remaining components, unless noted otherwise

Wall blocking required - no COM yardage/laminate usage - 56 sf 4"h laminated plywood toe + 1/4"h glides Other (specify) - n/a

Other (specify) - n/a

contain project specific information such as quantities, finishes, or options, it is not an approval drawing and does not require a signature. This drawing remains the property of Collins Manufacturing Company and must not be used against the interests of Collins Manufacturing Company.

**QSE-edu Barber Station** 

2314-60

Revision Number:

Rev #

Drawn By:

Eng

1 of 2

art Number

evision Date:

Date

Size:

NTS

repared Date:

6/5/20