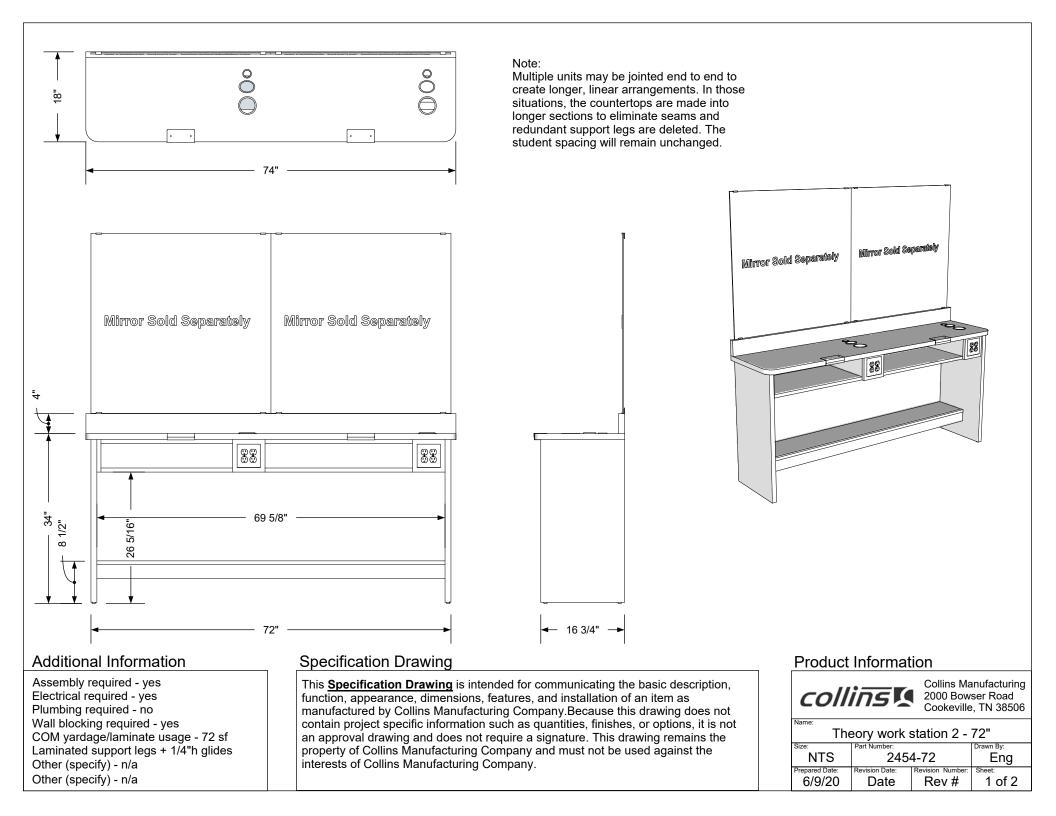

### SKU:2454-72

The Theory Work Station 2 is made for two side-by-side students. With cubby storage, built in tool holders, mannequin clamp support and lower shelf, this unit is a great choice for your school. *Mirror sold separately.* 

# TECHNICAL INFORMATION

- 72"W x 19"D x 34"H
- Includes same features as single unit
- Available in 72" or 80" lengths

## SHIPPING INFORMATION

Item generally ships via Freight(Truck) service

- Weight: 230 lbs
- Dimensions: 84"L x 32"W x 46"H