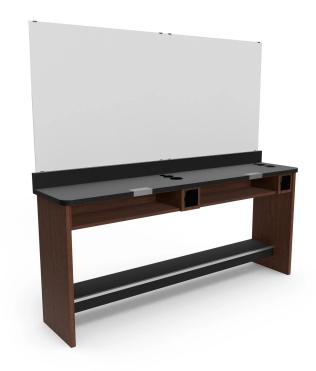

### SKU:2454-72

The Theory Work Station 2 is made for two side-by-side students. With cubby storage, built in tool holders, mannequin clamp support and lower shelf, this unit is a great choice for your school. *Mirror sold separately.* 

# TECHNICAL INFORMATION

- 72"W x 19"D x 34"H
- Includes same features as single unit
- Available in 72" or 80" lengths