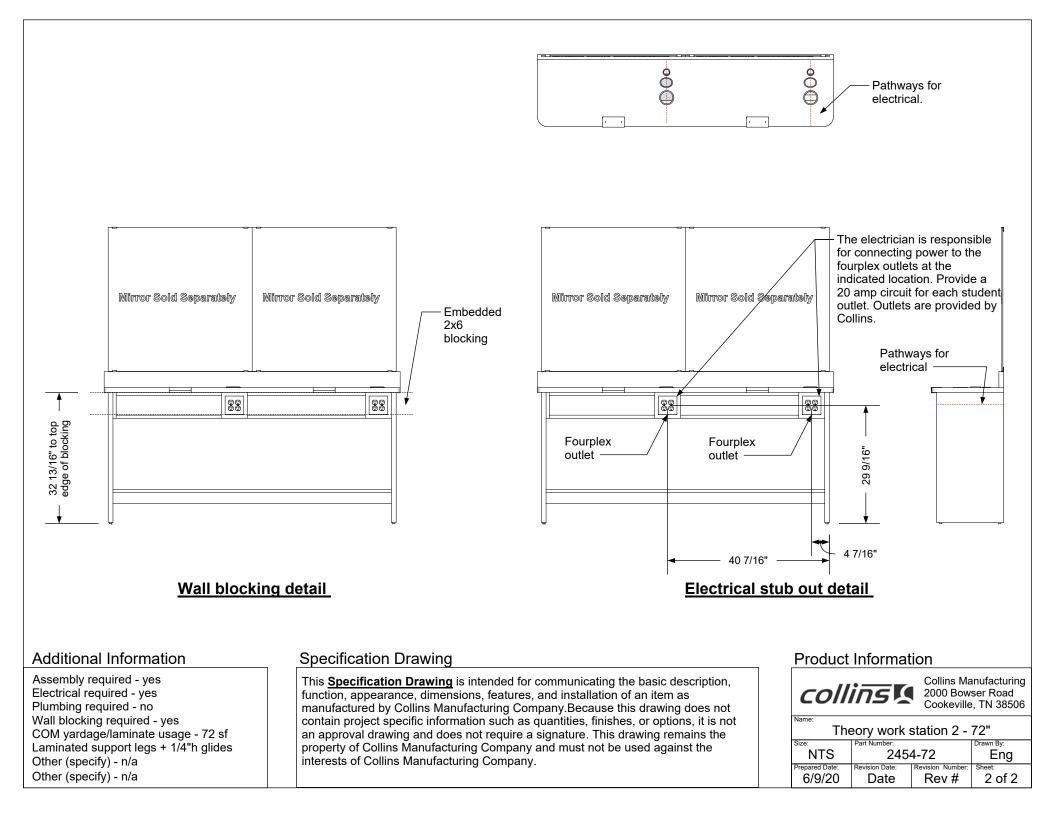

### SKU:2454-72

The Theory Work Station 2 is made for two side-by-side students. With cubby storage, built in tool holders, mannequin clamp support and lower shelf, this unit is a great choice for your school. *Mirror sold separately.* 

# TECHNICAL INFORMATION

- 72"W x 19"D x 34"H
- Includes same features as single unit
- Available in 72" or 80" lengths