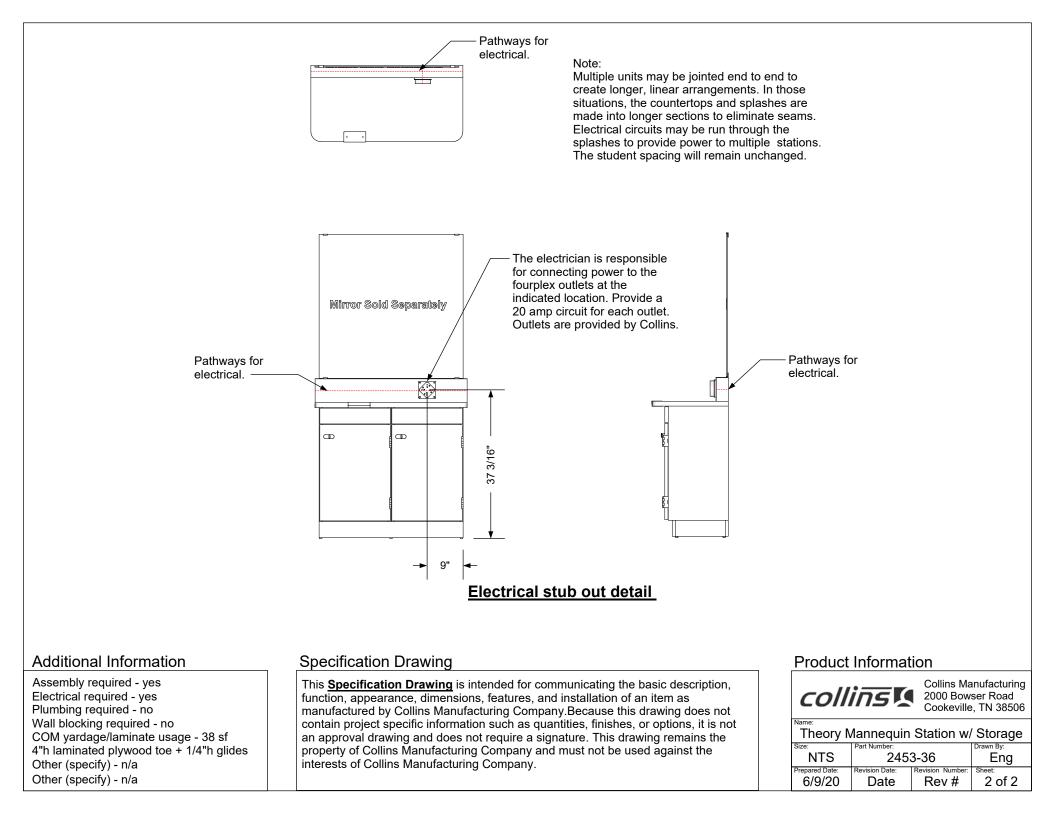

\*3 single units shown side-by-side

Mirror sold separately.

## **TECHNICAL INFORMATION**

- 36"W x 19"D x 34"H + 6" splash
- Radius corners on work ledge
- Continuous combination backsplash and electrical chase
- . Fourplex outlets
- 270/degree door hinges . •
- Adjustable shelves
- Hasp lock mechanism ٠
- Mannequin clamp support