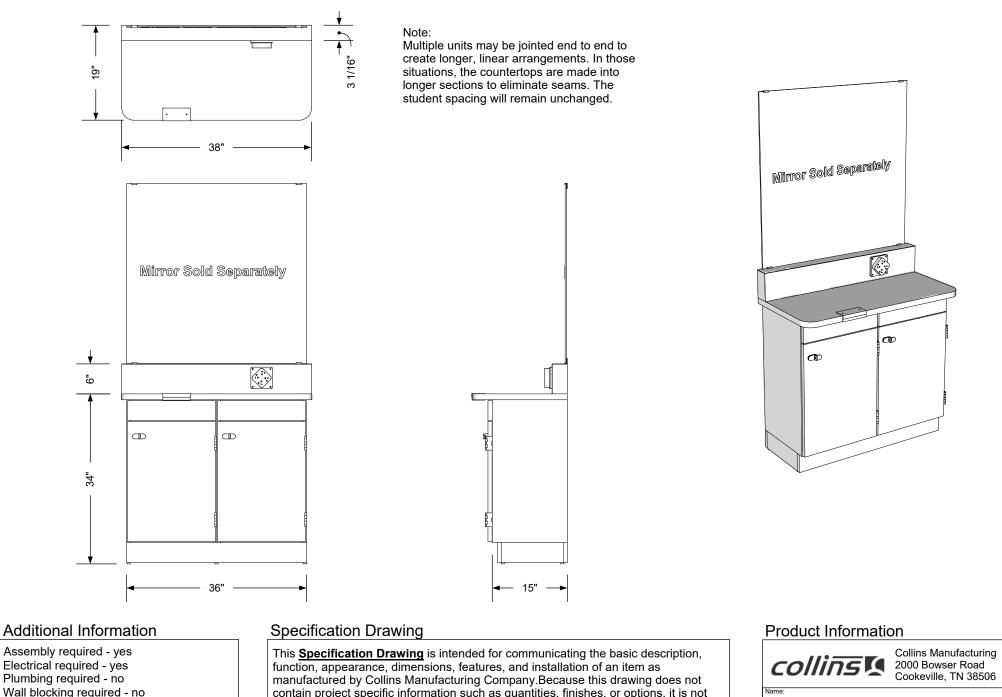

\*3 single units shown side-by-side

Mirror sold separately.

## **TECHNICAL INFORMATION**

- 36"W x 19"D x 34"H + 6" splash
- Radius corners on work ledge
- Continuous combination backsplash and electrical chase
- . Fourplex outlets
- 270/degree door hinges . •
- Adjustable shelves
- Hasp lock mechanism ٠
- Mannequin clamp support

## SHIPPING INFORMATION

Item generally ships via Freight(Truck) service

- Weight: 250 lbs
- Dimensions: 48"L x 32"W x 46"H