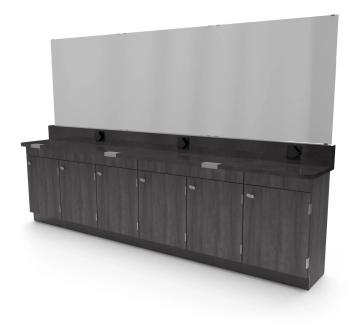

# THEORY MANNEQUIN STATION W/ STORAGE

SKU:2453-36

This Mannequin Station is a perfect addition to any salon school. The clamps hold your mannequins in place at an ergonomic height while you work, and the locking storage cabinets will keep your tools safe and accessible.

\*3 single units shown side-by-side

Mirror sold separately.

## **TECHNICAL INFORMATION**

- 36"W x 19"D x 34"H + 6" splash
- Radius corners on work ledge
- Continuous combination backsplash and electrical chase
- . Fourplex outlets
- 270/degree door hinges . •
- Adjustable shelves
- Hasp lock mechanism ٠
- Mannequin clamp support